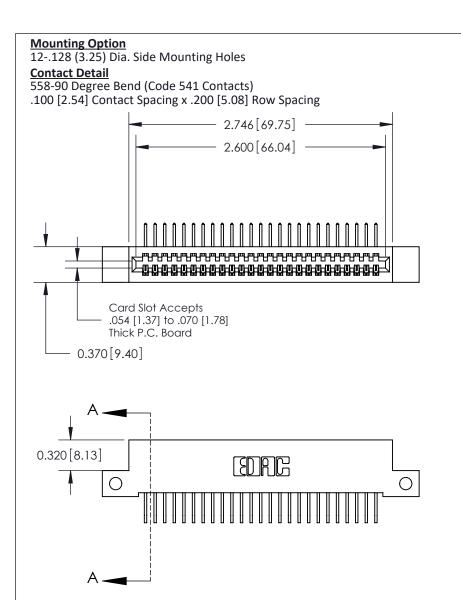

THIS IS A C.A.D. GENERATED DRAWING DO NOT MAKE MANUAL REVISIONS TO MASTER

ISSUE NUMBER

ORIGINAL

1

| 842/892 Series High Temp Card Edge Co<br>Mounting Options  | DRAWN: J.LEE DATE: OCT. 06/09  CHECKED: DATE: |
|------------------------------------------------------------|-----------------------------------------------|
| EDAC INC THESE DRAWINGS AND S                              |                                               |
|                                                            | DUCED,OR COPIED DRAWING NUMBER ISSUE          |
| YOUR CONNECTION TO QUALITY & SERVICE WITHOUT WRITTEN PERMI |                                               |