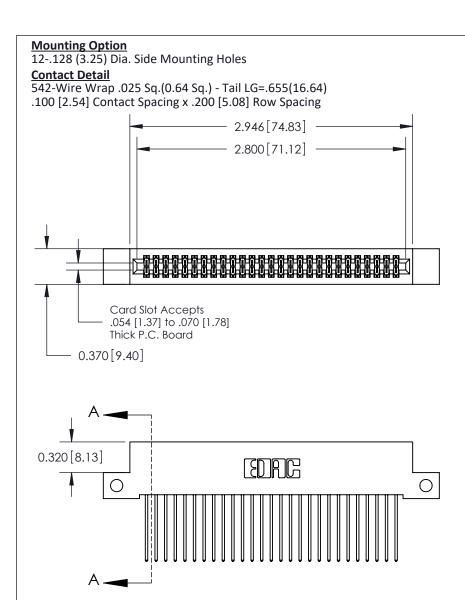

THIS IS A C.A.D. GENERATED DRAWING
DO NOT MAKE MANUAL REVISIONS TO MASTER

ISSUE NUMBER

ORIGINAL

1

| 842/892 Series High Temp Card Edge Co<br>Mounting Options  | DRAWN: J.LEE DATE: OCT. 06/09  CHECKED: DATE: |
|------------------------------------------------------------|-----------------------------------------------|
| EDAC INC THESE DRAWINGS AND S ARE THE PROPERTY OF          |                                               |
|                                                            | DUCED,OR COPIED DRAWING NUMBER ISSUE          |
| YOUR CONNECTION TO QUALITY & SERVICE WITHOUT WRITTEN PERMI |                                               |