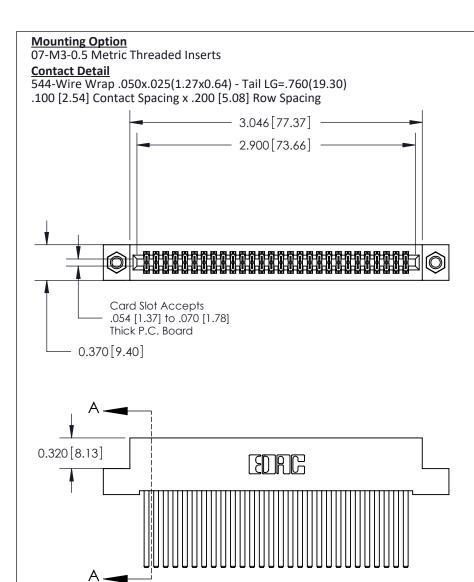

THIS IS A C.A.D. GENERATED DRAWING
DO NOT MAKE MANUAL REVISIONS TO MASTER

ISSUE NUMBER

ORIGINAL

1

| 842/892 Series High Temp Card Edge Co<br>Mounting Options  | DRAWN: J.LEE DATE: OCT. 06/09  CHECKED: DATE: |
|------------------------------------------------------------|-----------------------------------------------|
| EDAC INC THESE DRAWINGS AND S ARE THE PROPERTY OF          |                                               |
|                                                            | DUCED,OR COPIED DRAWING NUMBER ISSUE          |
| YOUR CONNECTION TO QUALITY & SERVICE WITHOUT WRITTEN PERMI |                                               |