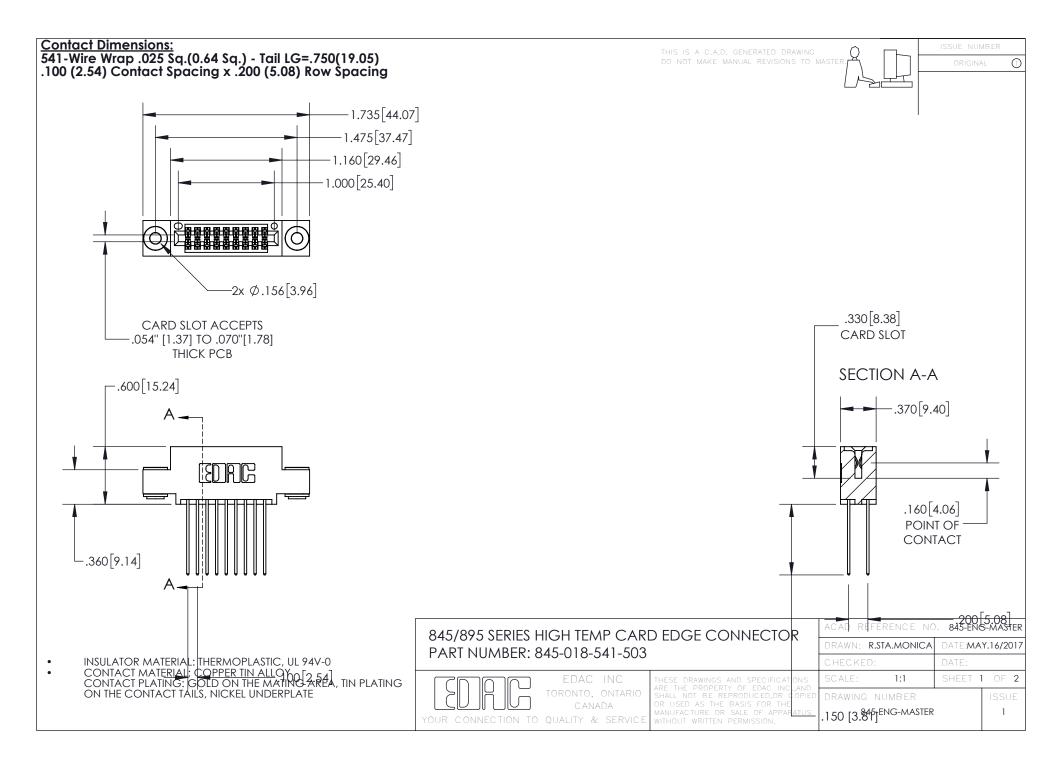

- INSULATOR MATERIAL: THERMOPLASTIC POLYESTER, UL 94V-0 DAP MATERIAL AVAILABLE UPON REQUEST
- CONTACT MATERIAL; COPPER ALLOY

CONTACT PLATING: GOLD ON THE MATING AREA, TIN PLATING ON THE CONTACT TAILS, NICKEL UNDERPLATE

## 845/895 SERIES HIGH TEMP CARD EDGE CONNECTOR CONTACT CODE 555,556,558,559,560 DIMENSIONS

YOUR CONNECTION TO QUALITY & SERVICE

|   | ACAD REFERENCE NO. 845-ENG-MASTER |                          |
|---|-----------------------------------|--------------------------|
|   | DRAWN: R.STA.MONICA               | DATE: <b>MAY.16/2017</b> |
|   | CHECKED:                          | DATE:                    |
|   | SCALE: 1:1                        | SHEET 2 OF 2             |
| D | DRAWING NUMBER                    | ISSUE                    |

845-ENG-MASTER