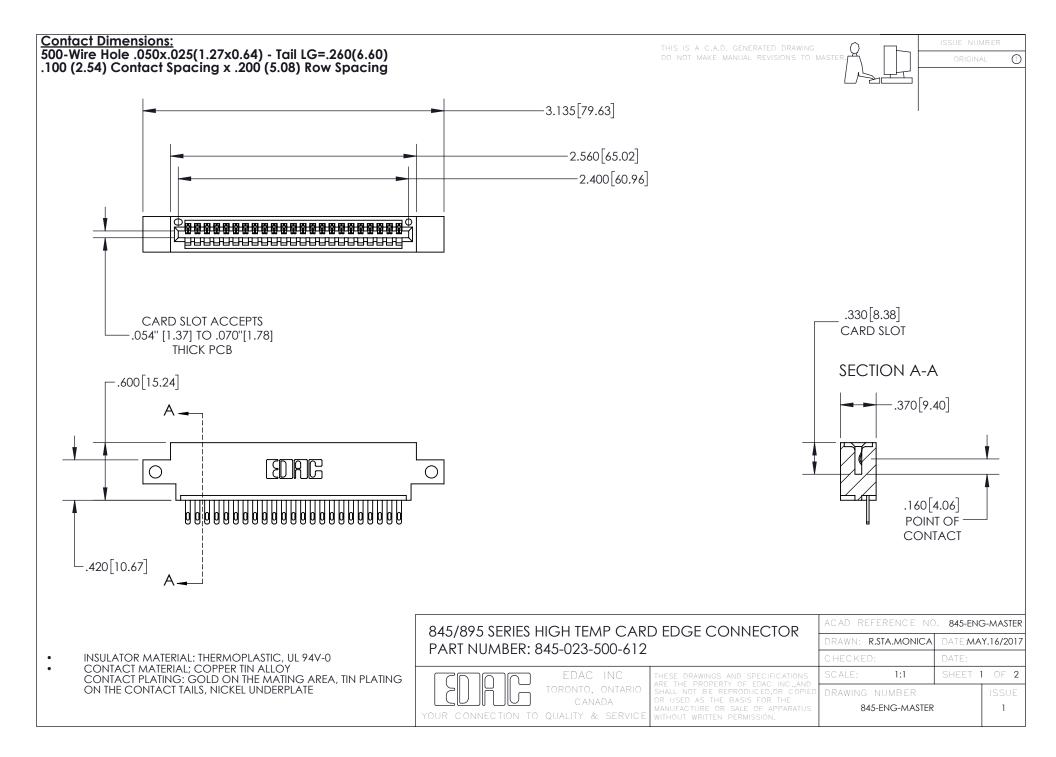

- INSULATOR MATERIAL: THERMOPLASTIC POLYESTER, UL 94V-0 DAP MATERIAL AVAILABLE UPON REQUEST
- CONTACT MATERIAL; COPPER ALLOY

CONTACT PLATING: GOLD ON THE MATING AREA, TIN PLATING ON THE CONTACT TAILS, NICKEL UNDERPLATE

## 845/895 SERIES HIGH TEMP CARD EDGE CONNECTOR CONTACT CODE 555,556,558,559,560 DIMENSIONS

YOUR CONNECTION TO QUALITY & SERVICE

|   | ACAD REFERENCE NO. 845-ENG-MASTER |                  |
|---|-----------------------------------|------------------|
|   | DRAWN: R.STA.MONICA               | DATE:MAY.16/2017 |
|   | CHECKED:                          | DATE:            |
| D | SCALE: 1:1                        | SHEET 2 OF 2     |
|   | DRAWING NUMBER                    | ISSUE            |

845-ENG-MASTER