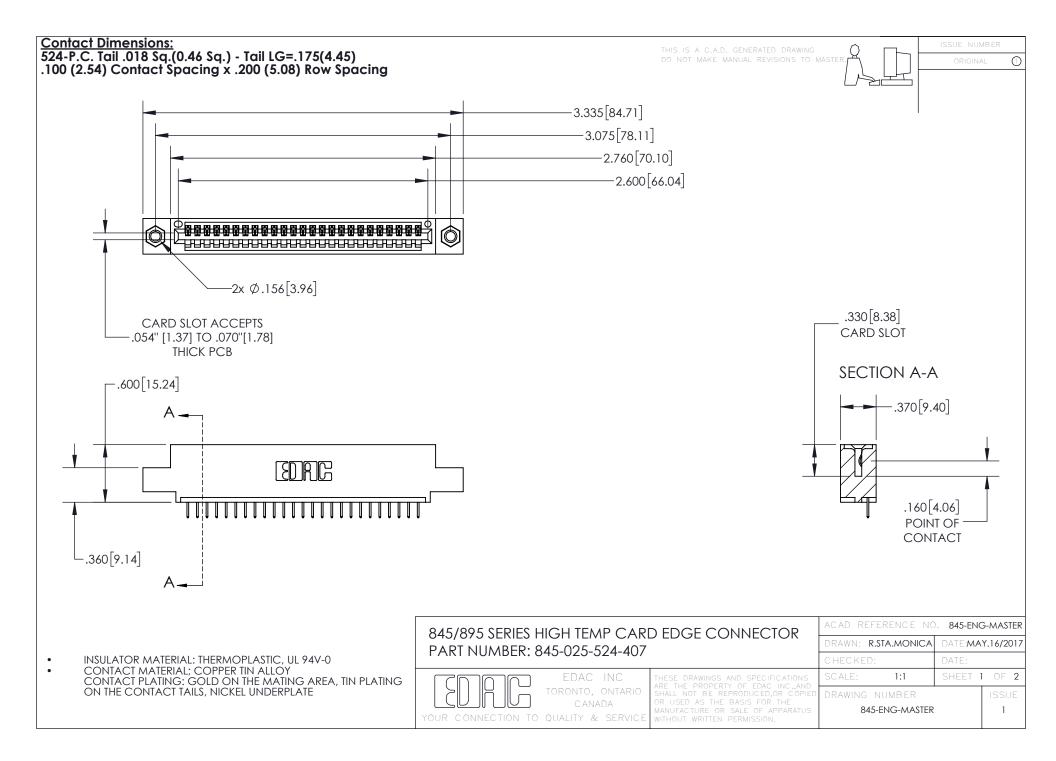

- INSULATOR MATERIAL: THERMOPLASTIC POLYESTER, UL 94V-0 DAP MATERIAL AVAILABLE UPON REQUEST
- CONTACT MATERIAL; COPPER ALLOY

CONTACT PLATING: GOLD ON THE MATING AREA, TIN PLATING ON THE CONTACT TAILS, NICKEL UNDERPLATE