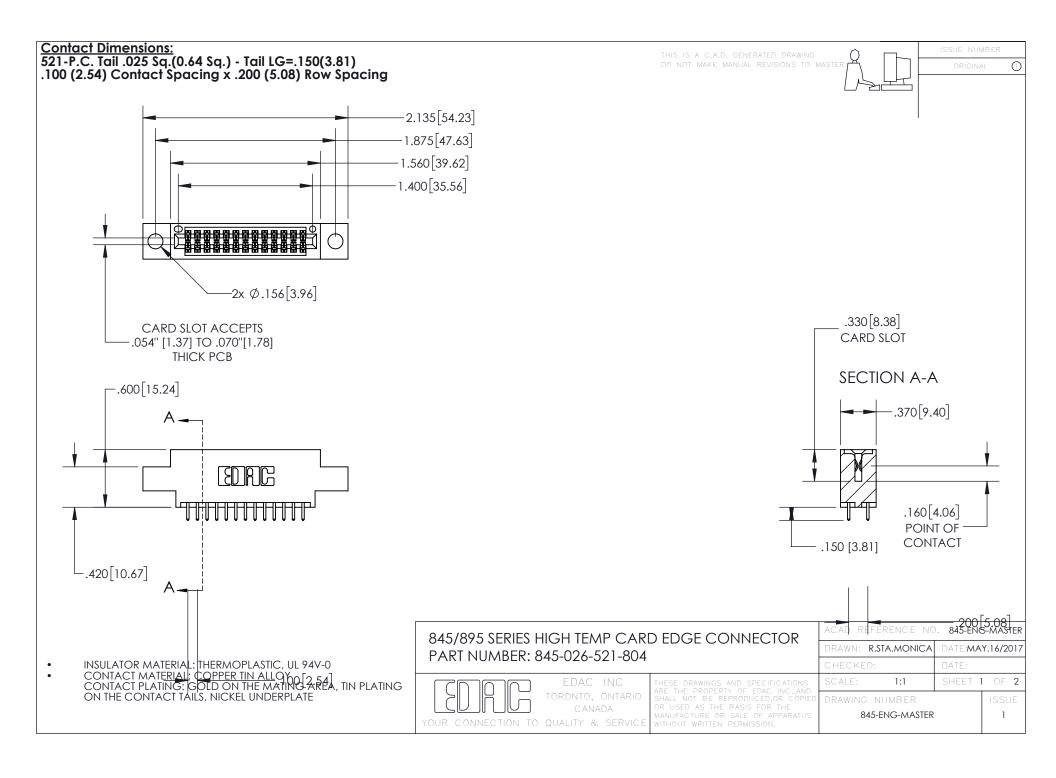

INSULATOR MATERIAL: THERMOPLASTIC POLYESTER, UL 94V-0 DAP MATERIAL AVAILABLE UPON REQUEST

CONTACT MATERIAL; COPPER ALLOY CONTACT PLATING: GOLD ON THE MATING AREA, TIN PLATING ON THE CONTACT TAILS, NICKEL UNDERPLATE