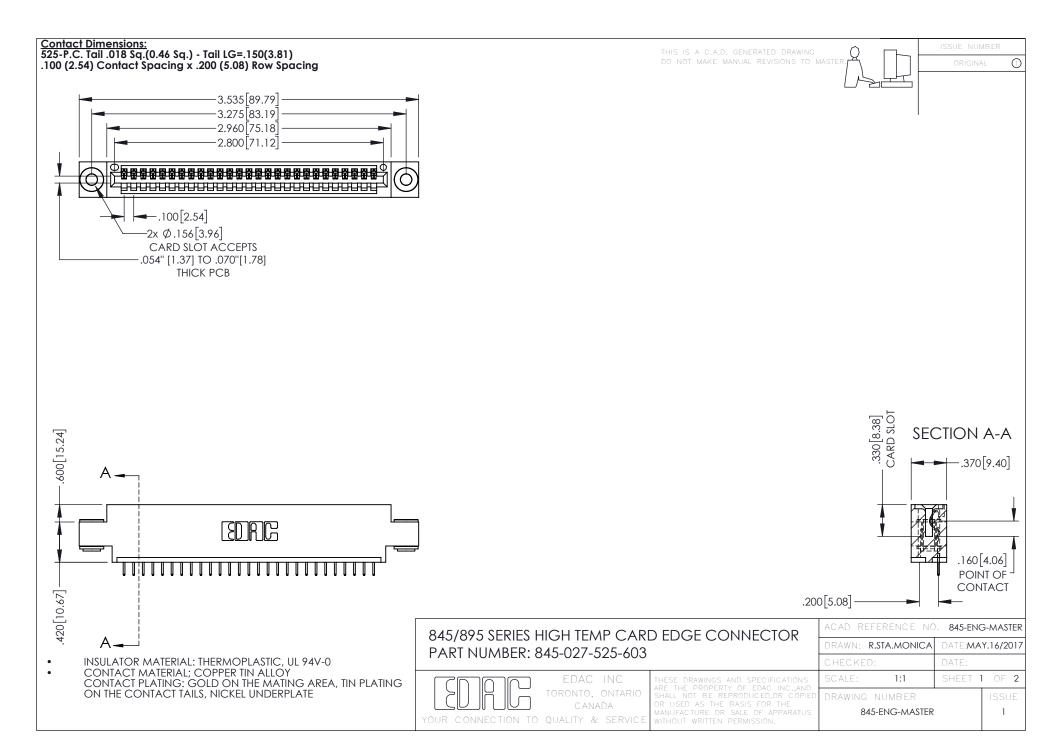

- INSULATOR MATERIAL: THERMOPLASTIC POLYESTER, UL 94V-0 DAP MATERIAL AVAILABLE UPON REQUEST
- CONTACT MATERIAL; COPPER ALLOY

**Contact Code 558** 

CONTACT PLATING: GOLD ON THE MATING AREA, TIN PLATING ON THE CONTACT TAILS, NICKEL UNDERPLATE

## 845/895 SERIES HIGH TEMP CARD EDGE CONNECTOR CONTACT CODE 555,556,558,559,560 DIMENSIONS

YOUR CONNECTION TO QUALITY & SERVICE

Contact Code 559

|   | ACAD REFERENCE NO   | . 845-ENG-MASTER |
|---|---------------------|------------------|
|   | DRAWN: R.STA.MONICA | DATE:MAY.16/2017 |
|   | CHECKED:            | DATE:            |
|   | SCALE: 1:1          | SHEET 2 OF 2     |
| D | DRAWING NUMBER      | ISSUE            |

Contact Code 560

845-ENG-MASTER