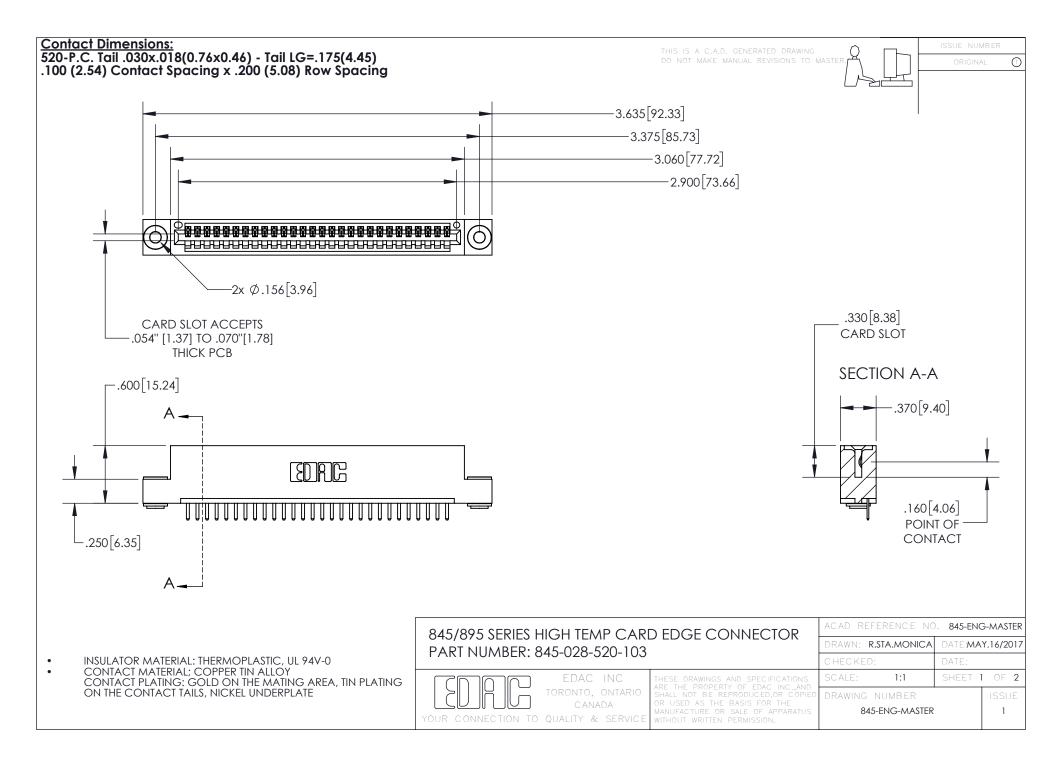

- INSULATOR MATERIAL: THERMOPLASTIC POLYESTER, UL 94V-0 DAP MATERIAL AVAILABLE UPON REQUEST
- CONTACT MATERIAL; COPPER ALLOY

CONTACT PLATING: GOLD ON THE MATING AREA, TIN PLATING ON THE CONTACT TAILS, NICKEL UNDERPLATE

## 845/895 SERIES HIGH TEMP CARD EDGE CONNECTOR CONTACT CODE 555,556,558,559,560 DIMENSIONS

YOUR CONNECTION TO QUALITY & SERVICE

|   | ACAD REFERENCE NO. 845-ENG-MASTER |                  |
|---|-----------------------------------|------------------|
|   | DRAWN: R.STA.MONICA               | DATE:MAY.16/2017 |
|   | CHECKED:                          | DATE:            |
| D | SCALE: 1:1                        | SHEET 2 OF 2     |
|   | DRAWING NUMBER                    | ISSUE            |

845-ENG-MASTER