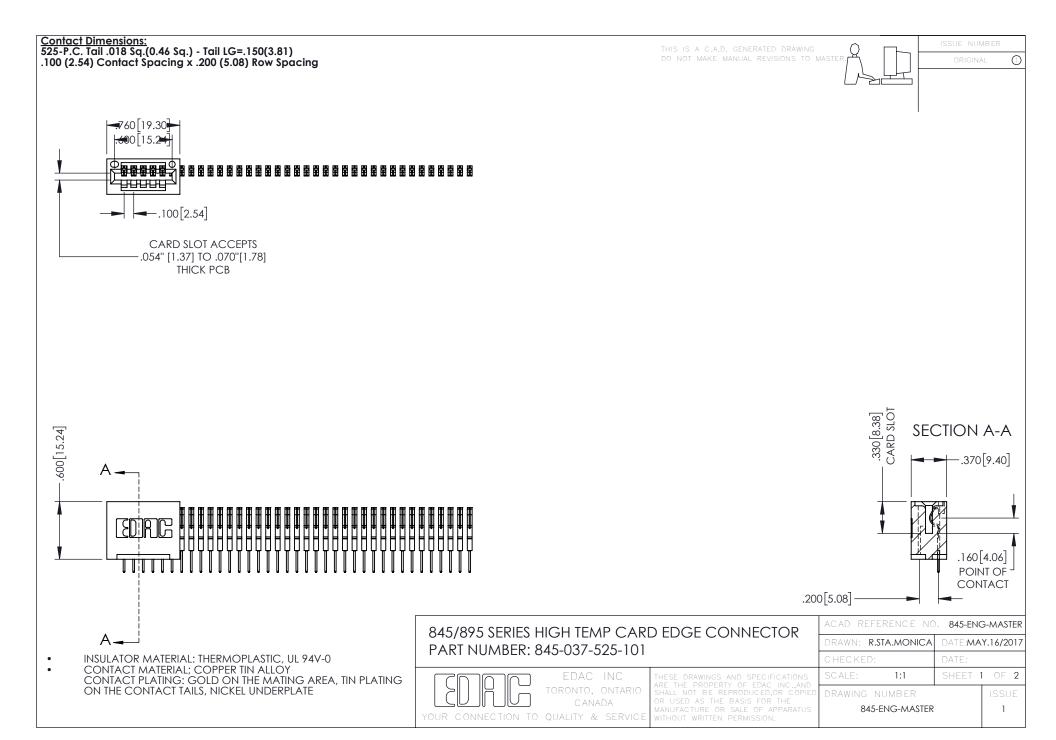

## 845/895 SERIES HIGH TEMP CARD EDGE CONNECTOR CONTACT CODE 555,556,558,559,560 DIMENSIONS

YOUR CONNECTION TO QUALITY & SERVICE

|   | ACAD REFERENCE NO. 845-ENG-MASTER |                  |
|---|-----------------------------------|------------------|
|   | DRAWN: R.STA.MONICA               | DATE:MAY.16/2017 |
|   | CHECKED:                          | DATE:            |
|   | SCALE: 1:1                        | SHEET 2 OF 2     |
| D | DRAWING NUMBER                    | ISSUE            |

**Contact Code 558** Contact Code 559 Contact Code 560

- INSULATOR MATERIAL: THERMOPLASTIC POLYESTER, UL 94V-0 DAP MATERIAL AVAILABLE UPON REQUEST
- CONTACT MATERIAL; COPPER ALLOY

CONTACT PLATING: GOLD ON THE MATING AREA, TIN PLATING ON THE CONTACT TAILS, NICKEL UNDERPLATE