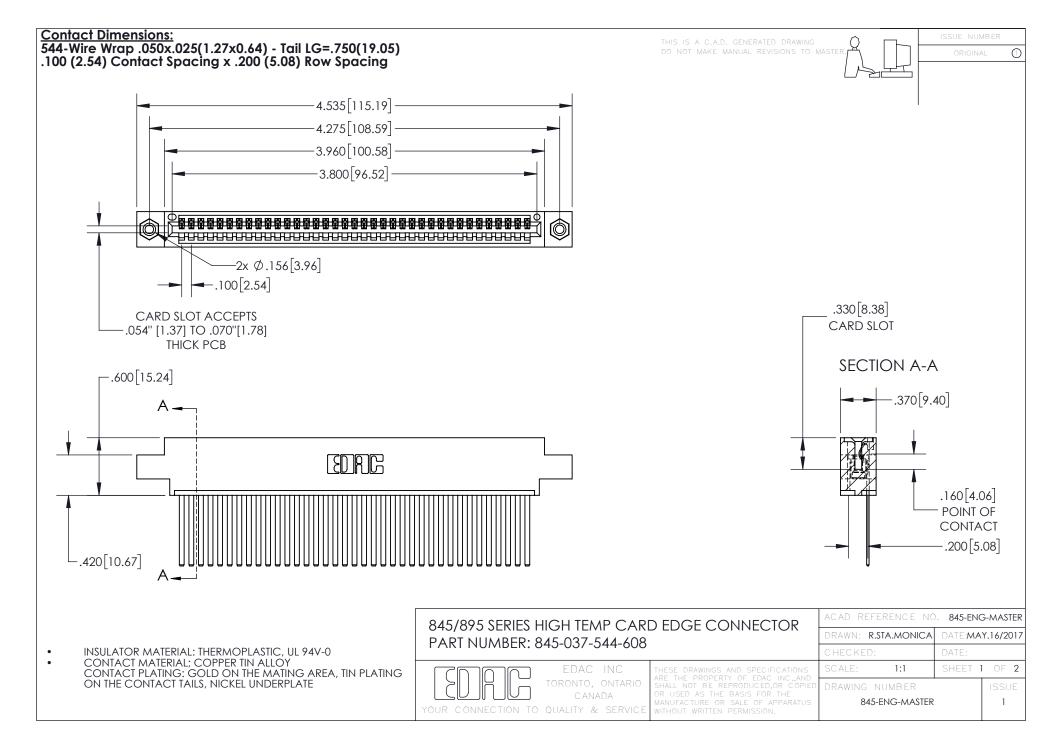

INSULATOR MATERIAL: THERMOPLASTIC POLYESTER, UL 94V-0 DAP MATERIAL AVAILABLE UPON REQUEST

**Contact Code 558** 

CONTACT MATERIAL; COPPER ALLOY CONTACT PLATING: GOLD ON THE MATING AREA, TIN PLATING ON THE CONTACT TAILS, NICKEL UNDERPLATE

## 845/895 SERIES HIGH TEMP CARD EDGE CONNECTOR CONTACT CODE 555,556,558,559,560 DIMENSIONS

YOUR CONNECTION TO QUALITY & SERVICE

Contact Code 559

|   | ACAD REFERENCE NO. 845-ENG-MASTER |                  |  |
|---|-----------------------------------|------------------|--|
|   | DRAWN: R.STA.MONICA               | DATE:MAY.16/2017 |  |
|   | CHECKED:                          | DATE:            |  |
|   | SCALE: 1:1                        | SHEET 2 OF 2     |  |
| D | DRAWING NUMBER                    | ISSUE            |  |

Contact Code 560

845-ENG-MASTER