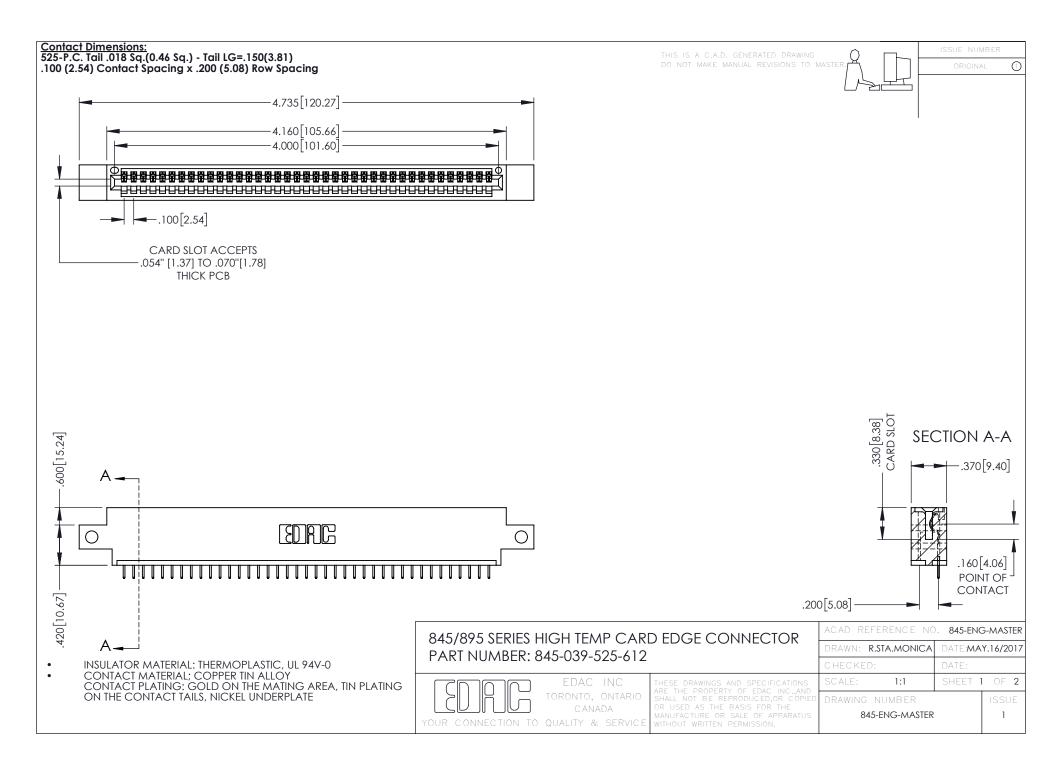

- INSULATOR MATERIAL: THERMOPLASTIC POLYESTER, UL 94V-0 DAP MATERIAL AVAILABLE UPON REQUEST
- CONTACT MATERIAL; COPPER ALLOY

**Contact Code 558** 

CONTACT PLATING: GOLD ON THE MATING AREA, TIN PLATING ON THE CONTACT TAILS, NICKEL UNDERPLATE

## 845/895 SERIES HIGH TEMP CARD EDGE CONNECTOR CONTACT CODE 555,556,558,559,560 DIMENSIONS

YOUR CONNECTION TO QUALITY & SERVICE

Contact Code 559

|   | ACAD REFERENCE NO   | . 845-ENG-MASTER |
|---|---------------------|------------------|
|   | DRAWN: R.STA.MONICA | DATE:MAY.16/2017 |
|   | CHECKED:            | DATE:            |
|   | SCALE: 1:1          | SHEET 2 OF 2     |
| D | DRAWING NUMBER      | ISSUE            |

Contact Code 560

845-ENG-MASTER