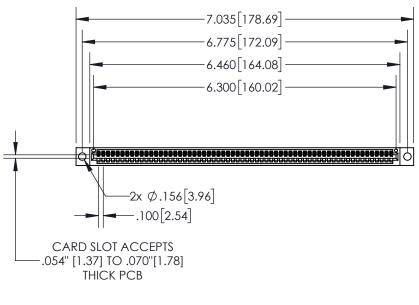

845/895 SERIES HIGH TEMP CARD EDGE CONNECTOR PART NUMBER: 845-062-542-404 INSULATOR MATERIAL: THERMOPLASTIC, UL 94V-0

CONTACT MATERIAL; COPPER TIN ALLOY
CONTACT PLATING: GOLD ON THE MATING AREA, TIN PLATING
ON THE CONTACT TAILS, NICKEL UNDERPLATE

## **Contact Dimensions:** 542-Wire Wrap .025 Sq.(0.64 Sq.) - Tail LG=.645(16.38) .100 (2.54) Contact Spacing x .200 (5.08) Row Spacing

.330[8.38] **CARD SLOT** .370 [9.40] **SECTION A-A** .160 4.06 POINT OF CONTACT **-**.200 [5.08]