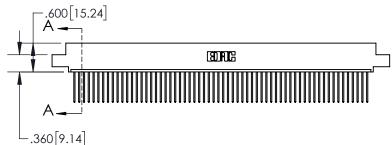

845-ENG-MASTER

INSULATOR MATERIAL: THERMOPLASTIC POLYESTER, UL 94V-0 DAP MATERIAL AVAILABLE UPON REQUEST

**Contact Code 558** 

CONTACT MATERIAL; COPPER ALLOY CONTACT PLATING: GOLD ON THE MATING AREA, TIN PLATING ON THE CONTACT TAILS, NICKEL UNDERPLATE

Contact Code 560

845-ENG-MASTER