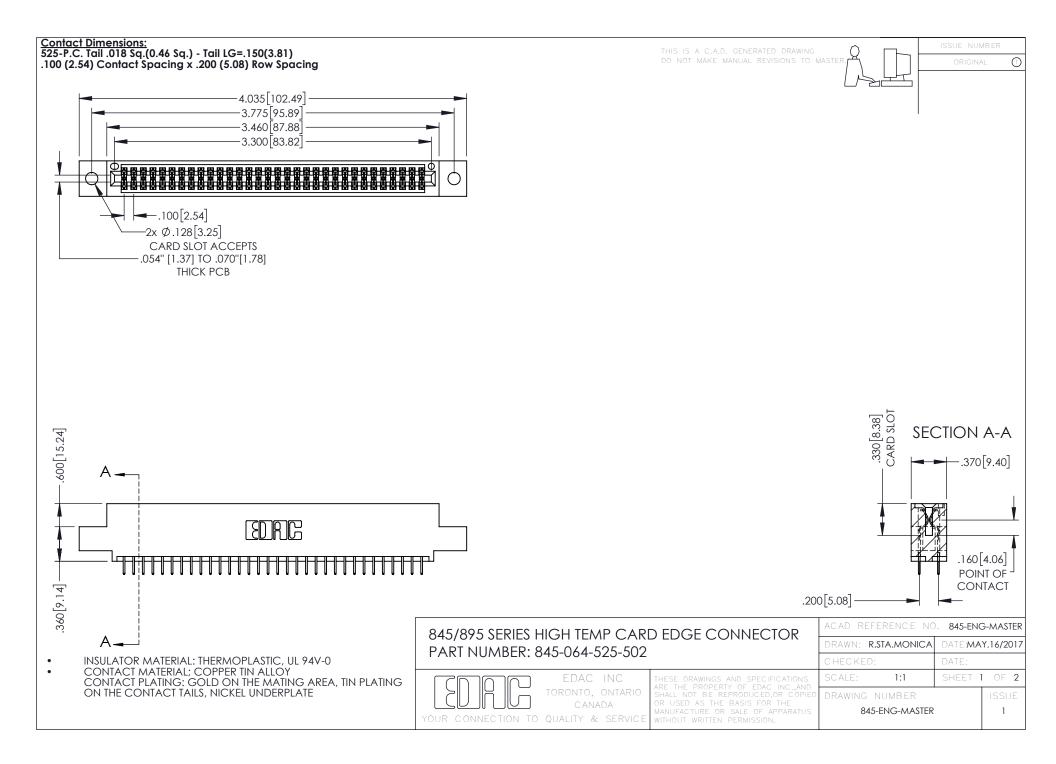

- INSULATOR MATERIAL: THERMOPLASTIC POLYESTER, UL 94V-0 DAP MATERIAL AVAILABLE UPON REQUEST
- CONTACT MATERIAL; COPPER ALLOY

**Contact Code 558** 

CONTACT PLATING: GOLD ON THE MATING AREA, TIN PLATING ON THE CONTACT TAILS, NICKEL UNDERPLATE

## 845/895 SERIES HIGH TEMP CARD EDGE CONNECTOR CONTACT CODE 555,556,558,559,560 DIMENSIONS

YOUR CONNECTION TO QUALITY & SERVICE

Contact Code 559

|   | ACAD REFERENCE NO   | . 845-ENG-MASTER |
|---|---------------------|------------------|
|   | DRAWN: R.STA.MONICA | DATE:MAY.16/2017 |
|   | CHECKED:            | DATE:            |
|   | SCALE: 1:1          | SHEET 2 OF 2     |
| D | DRAWING NUMBER      | ISSUE            |

Contact Code 560

845-ENG-MASTER