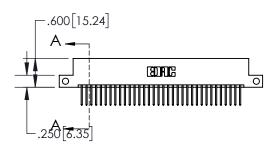

1

|           | .330[8.38]<br>CARD SLOT               |  |  |  |
|-----------|---------------------------------------|--|--|--|
| -         | .370[9.40]                            |  |  |  |
|           | SECTION A-A                           |  |  |  |
| .150 (3.6 | .160[4,06]<br>B 1 POINT OF<br>CONTACT |  |  |  |
| -         | 200[5.08]                             |  |  |  |