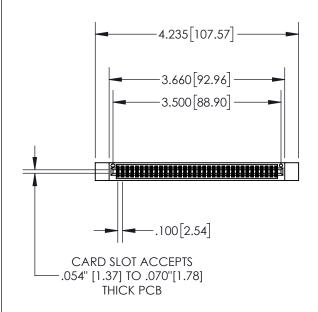

| 845/895 SERIES HIGH TEMP CARD EDGE CONNECTOR |
|----------------------------------------------|
| PART NUMBER: 845-068-523-212                 |

| ACAD REFERENCE NO. 845-ENG-MASTER |                  |  |
|-----------------------------------|------------------|--|
| DRAWN: R.STA.MONICA               | DATE:MAY.16/2017 |  |
| CHECKED:                          | DATE:            |  |
| SCALE: 1:2                        | SHEET 1 OF 2     |  |
| DRAWING NUMBER                    | ISSUE            |  |