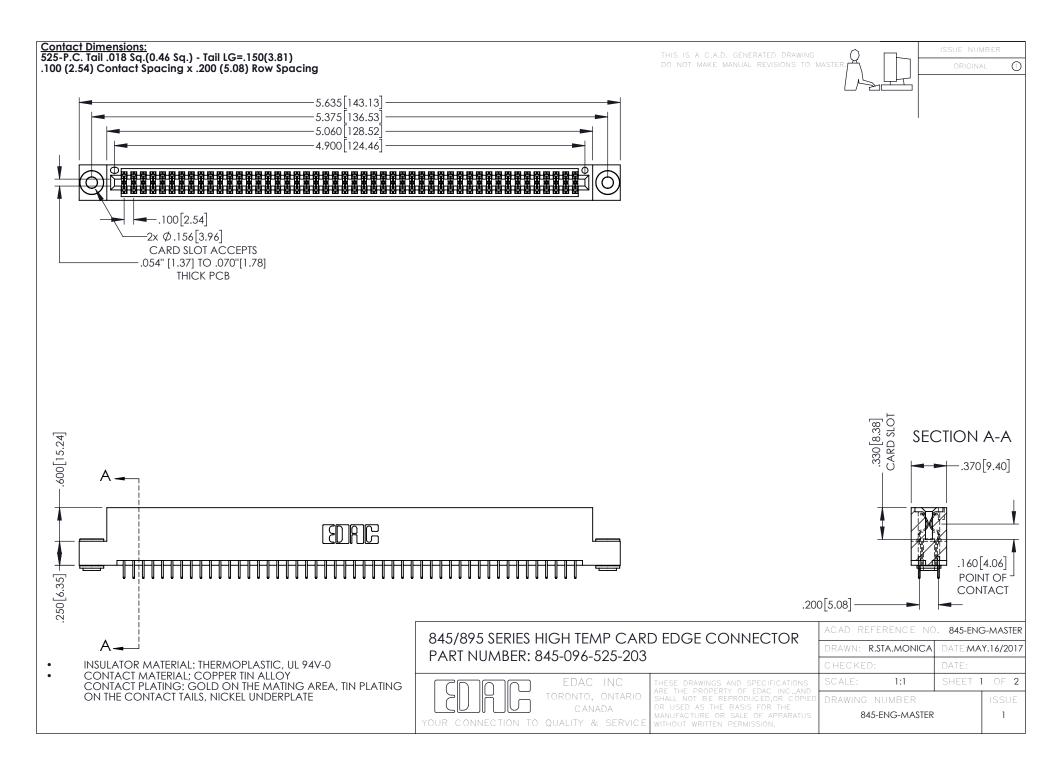

- INSULATOR MATERIAL: THERMOPLASTIC POLYESTER, UL 94V-0 DAP MATERIAL AVAILABLE UPON REQUEST
- CONTACT MATERIAL; COPPER ALLOY

**Contact Code 558** 

CONTACT PLATING: GOLD ON THE MATING AREA, TIN PLATING ON THE CONTACT TAILS, NICKEL UNDERPLATE

## 845/895 SERIES HIGH TEMP CARD EDGE CONNECTOR CONTACT CODE 555,556,558,559,560 DIMENSIONS

YOUR CONNECTION TO QUALITY & SERVICE

Contact Code 559

|   | ACAD REFERENCE NO   | . 845-ENG-MASTER |
|---|---------------------|------------------|
|   | DRAWN: R.STA.MONICA | DATE:MAY.16/2017 |
|   | CHECKED:            | DATE:            |
|   | SCALE: 1:1          | SHEET 2 OF 2     |
| D | DRAWING NUMBER      | ISSUE            |

Contact Code 560

845-ENG-MASTER