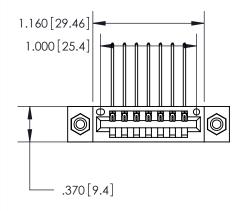

846/896 SERIES HIGH TEMP CARD EDGE CONNECTOR PART NUMBER: 846-007-559-608

**EDAC INC** TORONTO, ONTARIO CANADA

THESE DRAWINGS AND SPECIFICATIONS ARE THE PROPERTY OF EDAC INC.,AND SHALL NOT BE REPRODUCED, OR COPIED OR USED AS THE BASIS FOR THE MANUFACTURE OR SALE OF APPARATUS WITHOUT WRITTEN PERMISSION.

<u>Contact Dimensions:</u>
559-90 Degree Bend (Code 541 Contacts)
See Sheet 2 for Contact Code 555, 556, 558, 559, 560 Dimensions

THIS IS A C.A.D. GENERATED DRAWING DO NOT MAKE MANUAL REVISIONS TO MASTER.