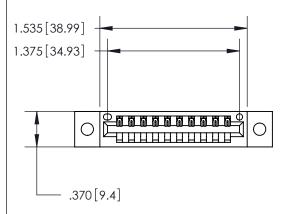

<u>Contact Dimensions:</u> 540-Wire Wrap .025 Sq. (0.64 Sq.) - Tail LG. =.560 (14.22) .125 (3.18) Contact Spacing x .250 (6.35) Row Spacing

- INSULATOR MATERIAL: THERMOPLASTIC POLYESTER, UL 94V-0 CONTACT MATERIAL; COPPER, NICKEL, TIN ALLOY CA-725 CONTACT PLATING: GOLD ON THE MATING AREA, TIN-LEAD
  - ON THE CONTACT TAILS, NICKEL UNDERPLATE

THIS IS A C.A.D. GENERATED DRAWING DO NOT MAKE MANUAL REVISIONS TO MASTER.

| 846/896 SERIES HIGH TEMP CARD EDGE CONNECTOR |
|----------------------------------------------|
| PART NUMBER: 846-010-540-602                 |