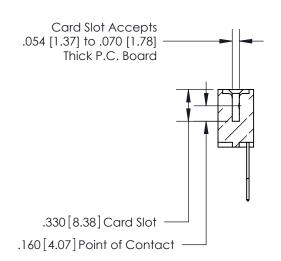

**Contact Code 560** 

INSULATOR MATERIAL: THERMOPLASTIC POLYESTER, UL 94V-0 CONTACT MATERIAL; COPPER, NICKEL, TIN ALLOY CA-725 CONTACT PLATING: GOLD ON THE MATING AREA, TIN-LEAD ON THE CONTACT TAILS, NICKEL UNDERPLATE

**Contact Code 558** 

## 846/896 SERIES HIGH TEMP CARD EDGE CONNECTOR CONTACT CODE 555,556,558,559,560 DIMENSIONS

.150 [3.81]

YOUR CONNECTION TO QUALITY & SERVICE

**Contact Code 559** 

**EDAC INC** TORONTO, ONTARIO CANADA

THESE DRAWINGS AND SPECIFICATIONS ARE THE PROPERTY OF EDAC INC.,AND SHALL NOT BE REPRODUCED, OR COPIED OR USED AS THE BASIS FOR THE MANUFACTURE OR SALE OF APPARATUS WITHOUT WRITTEN PERMISSION.