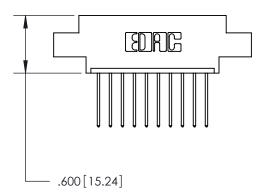

THIS IS A C.A.D. GENERATED DRAWING DO NOT MAKE MANUAL REVISIONS TO MASTER.

ISSUE NUMBER

.165[4.19]

.375 [9.54]

ORIGINAL

1

.060 [1.52] .125(3.18) to .210(5.33) **Outside Tails** .125(3.18) to .210(5.33) **Outside Tails** 