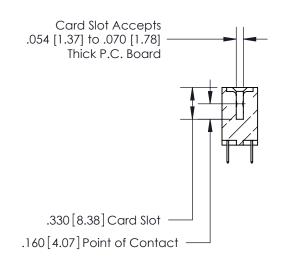

**Contact Code 560** 

INSULATOR MATERIAL: THERMOPLASTIC POLYESTER, UL 94V-0 CONTACT MATERIAL; COPPER, NICKEL, TIN ALLOY CA-725 CONTACT PLATING: GOLD ON THE MATING AREA, TIN-LEAD ON THE CONTACT TAILS, NICKEL UNDERPLATE

**Contact Code 558** 

## 846/896 SERIES HIGH TEMP CARD EDGE CONNECTOR CONTACT CODE 555,556,558,559,560 DIMENSIONS

.150 [3.81]

YOUR CONNECTION TO QUALITY & SERVICE

**Contact Code 559** 

**EDAC INC** TORONTO, ONTARIO CANADA

THESE DRAWINGS AND SPECIFICATIONS ARE THE PROPERTY OF EDAC INC.,AND SHALL NOT BE REPRODUCED, OR COPIED OR USED AS THE BASIS FOR THE MANUFACTURE OR SALE OF APPARATUS WITHOUT WRITTEN PERMISSION.