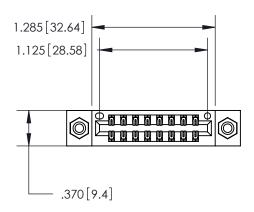

<u>Contact Dimensions:</u> 520-P.C. Tail .030x.018 (0.76x0.46) - Tail LG. = .175 (4.45) .125 (3.18) Contact Spacing x .250 (6.35) Row Spacing

- INSULATOR MATERIAL: THERMOPLASTIC POLYESTER, UL 94V-0 CONTACT MATERIAL; COPPER, NICKEL, TIN ALLOY CA-725
- CONTACT PLATING: GOLD ON THE MATING AREA, TIN-LEAD ON THE CONTACT TAILS, NICKEL UNDERPLATE

THIS IS A C.A.D. GENERATED DRAWING DO NOT MAKE MANUAL REVISIONS TO MASTER.

| 846/896 SERIES HIGH TEMP CARD EDGE CONNECTO |
|---------------------------------------------|
| PART NUMBER: 846-016-520-208                |