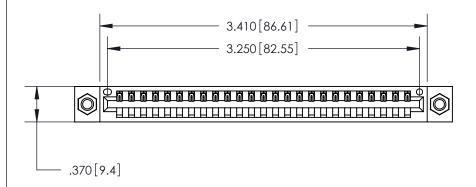

ISSUE NUMBER

ORIGINAL

1

.330 [8.38] Card Slot .160 [4.07] Point of Contact -

ACAD REFERENCE NO.

Card Slot Accepts .054 [1.37] to .070 [1.78] Thick P.C. Board

846/896 SERIES HIGH TEMP CARD EDGE CONNECTOR PART NUMBER: 846-025-541-607

YOUR CONNECTION TO QUALITY & SERVICE

**EDAC INC** TORONTO, ONTARIO CANADA

THESE DRAWINGS AND SPECIFICATIONS ARE THE PROPERTY OF EDAC INC.,AND SHALL NOT BE REPRODUCED, OR COPIED OR USED AS THE BASIS FOR THE MANUFACTURE OR SALE OF APPARATUS WITHOUT WRITTEN PERMISSION.

| DRAWN: J.LEE   | DATE: APR. 22/09 |  |
|----------------|------------------|--|
| CHECKED:       | DATE:            |  |
| SCALE: 1:1     | SHEET 1 OF 2     |  |
| DRAWING NUMBER | ISSUE            |  |
| 846-ENG-MASTER | 1                |  |
|                |                  |  |