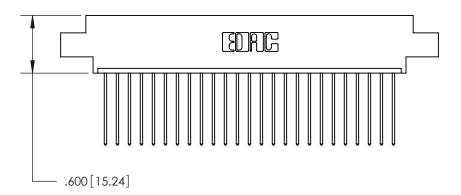

<u>Contact Dimensions:</u> 541-Wire Wrap .025 Sq. (0.64 Sq.) - Tail LG. =.750 (19.05) .125 (3.18) Contact Spacing x .250 (6.35) Row Spacing

THIS IS A C.A.D. GENERATED DRAWING DO NOT MAKE MANUAL REVISIONS TO MASTER.

846-ENG-MASTER

INSULATOR MATERIAL: THERMOPLASTIC POLYESTER, UL 94V-0 CONTACT MATERIAL; COPPER, NICKEL, TIN ALLOY CA-725 CONTACT PLATING: GOLD ON THE MATING AREA, TIN-LEAD ON THE CONTACT TAILS, NICKEL UNDERPLATE