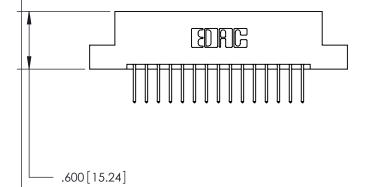

THIS IS A C.A.D. GENERATED DRAWING DO NOT MAKE MANUAL REVISIONS TO MASTER.

ISSUE NUMBER

.165[4.19]

.375 [9.54]

ORIGINAL

1

.060 [1.52] .125(3.18) to .210(5.33) **Outside Tails** .125(3.18) to .210(5.33) **Outside Tails** 

**Contact Code 560** 

INSULATOR MATERIAL: THERMOPLASTIC POLYESTER, UL 94V-0 CONTACT MATERIAL; COPPER, NICKEL, TIN ALLOY CA-725 CONTACT PLATING: GOLD ON THE MATING AREA, TIN-LEAD ON THE CONTACT TAILS, NICKEL UNDERPLATE

**Contact Code 558** 

## 846/896 SERIES HIGH TEMP CARD EDGE CONNECTOR CONTACT CODE 555,556,558,559,560 DIMENSIONS

.150 [3.81]

YOUR CONNECTION TO QUALITY & SERVICE

**Contact Code 559** 

**EDAC INC** TORONTO, ONTARIO CANADA

THESE DRAWINGS AND SPECIFICATIONS ARE THE PROPERTY OF EDAC INC.,AND SHALL NOT BE REPRODUCED, OR COPIED OR USED AS THE BASIS FOR THE MANUFACTURE OR SALE OF APPARATUS WITHOUT WRITTEN PERMISSION.

| ACAD REFERENCE NO. | 846-ENG-MASTER   |
|--------------------|------------------|
| DRAWN: J.LEE       | DATE: APR. 22/09 |
| CHECKED:           | DATE:            |
| SCALE: 1:1         | SHEET 2 OF 2     |
| DRAWING NUMBER     | ISSUE            |
| 846-ENG-MASTER     | 1                |