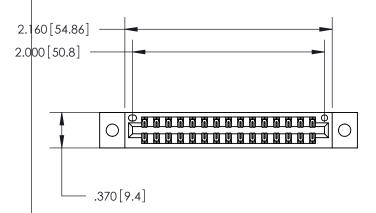

THIS IS A C.A.D. GENERATED DRAWING DO NOT MAKE MANUAL REVISIONS TO MASTER.

1

| Card Slot Accepts<br>.054 [1.37] to .070 [1.78]<br>Thick P.C. Board |      |
|---------------------------------------------------------------------|------|
|                                                                     |      |
| .330 [8.38] Card Slot                                               |      |
| .160 [4.07] Point of Conta                                          | ct — |

846/896 SERIES HIGH TEMP CARD EDGE CONNECTOR PART NUMBER: 846-030-526-202

**EDAC INC** TORONTO, ONTARIO CANADA

THESE DRAWINGS AND SPECIFICATIONS ARE THE PROPERTY OF EDAC INC.,AND SHALL NOT BE REPRODUCED, OR COPIED OR USED AS THE BASIS FOR THE MANUFACTURE OR SALE OF APPARATUS WITHOUT WRITTEN PERMISSION.

| ACAD REFERENCE NO. | 846-ENG-MASTER   |
|--------------------|------------------|
| DRAWN: J.LEE       | DATE: APR. 22/09 |
| CHECKED:           | DATE:            |
| SCALE: 1:1         | SHEET 1 OF 2     |
| DRAWING NUMBER     | ISSUE            |
| 846-ENG-MASTER     | 1                |