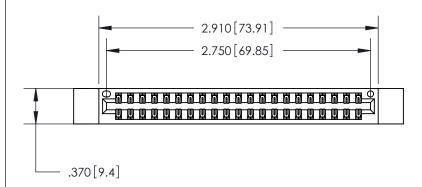

<u>Contact Dimensions:</u> 526-P.C. Tail .018 Sq. (0.46 Sq.) - Tail LG. =.350 (8.89) .125 (3.18) Contact Spacing x .250 (6.35) Row Spacing

THIS IS A C.A.D. GENERATED DRAWING DO NOT MAKE MANUAL REVISIONS TO MASTER.

846-ENG-MASTER

Card Slot Accepts .054 [1.37] to .070 [1.78] Thick P.C. Board .330 [8.38] Card Slot .160 [4.07] Point of Contact -

ACAD REFERENCE NO.

| • | INSULATOR MATERIAL: THERMOPLASTIC POLYESTER, UL 94V-0 |  |
|---|-------------------------------------------------------|--|
| • | CONTACT MATERIAL; COPPER, NICKEL, TIN ALLOY CA-725    |  |
|   | CONTACT DIATING: COLD ON THE MATING ADEA TINLEAD      |  |