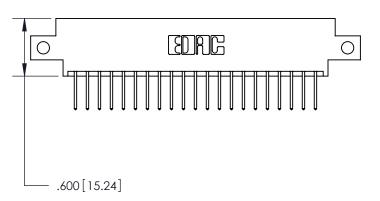

ISSUE NUMBER

.165[4.19]

.375 [9.54]

ORIGINAL

1

.060 [1.52] .125(3.18) to .210(5.33) **Outside Tails** .125(3.18) to .210(5.33) **Outside Tails** 

**Contact Code 560** 

INSULATOR MATERIAL: THERMOPLASTIC POLYESTER, UL 94V-0 CONTACT MATERIAL; COPPER, NICKEL, TIN ALLOY CA-725 CONTACT PLATING: GOLD ON THE MATING AREA, TIN-LEAD ON THE CONTACT TAILS, NICKEL UNDERPLATE