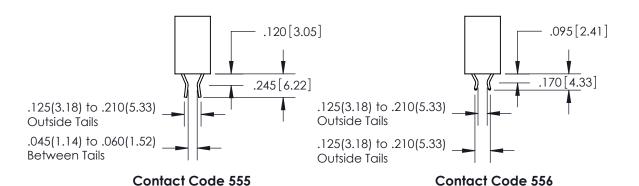

CONTACT PLATING: GOLD ON THE MATING AREA, TIN-LEAD ON THE CONTACT TAILS, NICKEL UNDERPLATE

ISSUE NUMBER

ORIGINAL

1

.060 [1.52] .200 [5.08] .210[5.33] -.660 [16.76]

.060[1.52] .150 [3.81] .260 [6.6] -**Outside Tails** .660 [16.76]

.165[4.19] .375 [9.54] .125(3.18) to .210(5.33) .125(3.18) to .210(5.33)

**Contact Code 558** 

**Contact Code 559** 

**Contact Code 560** 

INSULATOR MATERIAL: THERMOPLASTIC POLYESTER, UL 94V-0 CONTACT MATERIAL; COPPER, NICKEL, TIN ALLOY CA-725 CONTACT PLATING: GOLD ON THE MATING AREA, TIN-LEAD ON THE CONTACT TAILS, NICKEL UNDERPLATE

## 846/896 SERIES HIGH TEMP CARD EDGE CONNECTOR CONTACT CODE 555,556,558,559,560 DIMENSIONS

YOUR CONNECTION TO QUALITY & SERVICE

**EDAC INC** TORONTO, ONTARIO CANADA

THESE DRAWINGS AND SPECIFICATIONS ARE THE PROPERTY OF EDAC INC.,AND SHALL NOT BE REPRODUCED, OR COPIED OR USED AS THE BASIS FOR THE MANUFACTURE OR SALE OF APPARATUS WITHOUT WRITTEN PERMISSION.