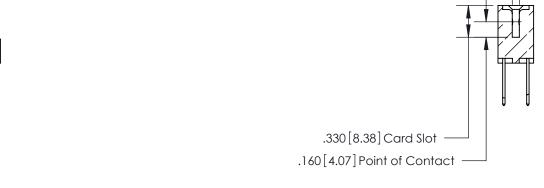

Card Slot Accepts .054 [1.37] to .070 [1.78] Thick P.C. Board ISSUE NUMBER

ORIGINAL

1

.600 [15.24]

> 846/896 SERIES HIGH TEMP CARD EDGE CONNECTOR PART NUMBER: 846-044-522-207

> > CANADA

YOUR CONNECTION TO QUALITY & SERVICE