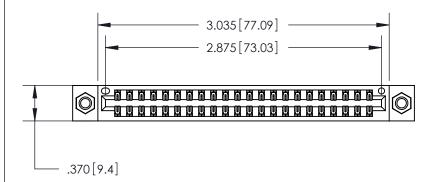

Card Slot Accepts .054 [1.37] to .070 [1.78] Thick P.C. Board ISSUE NUMBER

ORIGINAL

1

.600 [15.24]

> 846/896 SERIES HIGH TEMP CARD EDGE CONNECTOR PART NUMBER: 846-044-522-207

> > CANADA

YOUR CONNECTION TO QUALITY & SERVICE