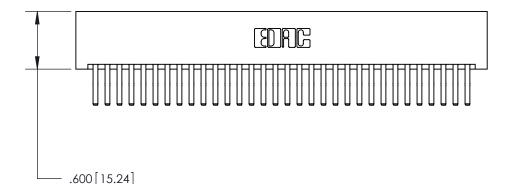

<u>Contact Dimensions:</u> 560-Extender Board Bend (Code 523 Contacts) See Sheet 2 for Contact Code 555, 556, 558, 559, 560 Dimensions

THIS IS A C.A.D. GENERATED DRAWING DO NOT MAKE MANUAL REVISIONS TO MASTER.

ISSUE NUMBER

ORIGINAL

Card Slot Accepts .054 [1.37] to .070 [1.78] Thick P.C. Board .330 [8.38] Card Slot .160 [4.07] Point of Contact -

INSULATOR MATERIAL: THERMOPLASTIC POLYESTER, UL 94V-0 CONTACT MATERIAL; COPPER, NICKEL, TIN ALLOY CA-725 CONTACT PLATING: GOLD ON THE MATING AREA, TIN-LEAD

ON THE CONTACT TAILS, NICKEL UNDERPLATE

846/896 SERIES HIGH TEMP CARD EDGE CONNECTOR PART NUMBER: 846-064-560-201

YOUR CONNECTION TO QUALITY & SERVICE

**EDAC INC** TORONTO, ONTARIO CANADA

THESE DRAWINGS AND SPECIFICATIONS ARE THE PROPERTY OF EDAC INC.,AND SHALL NOT BE REPRODUCED, OR COPIED OR USED AS THE BASIS FOR THE MANUFACTURE OR SALE OF APPARATUS WITHOUT WRITTEN PERMISSION.