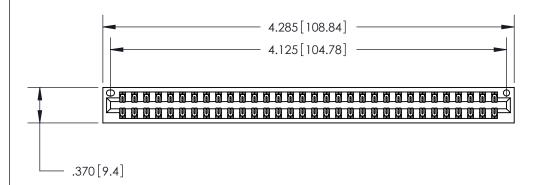

<u>Contact Dimensions:</u> 560-Extender Board Bend (Code 523 Contacts) See Sheet 2 for Contact Code 555, 556, 558, 559, 560 Dimensions

THIS IS A C.A.D. GENERATED DRAWING DO NOT MAKE MANUAL REVISIONS TO MASTER.

ISSUE NUMBER

ORIGINAL

Card Slot Accepts .054 [1.37] to .070 [1.78] Thick P.C. Board .330 [8.38] Card Slot .160 [4.07] Point of Contact -

INSULATOR MATERIAL: THERMOPLASTIC POLYESTER, UL 94V-0 CONTACT MATERIAL; COPPER, NICKEL, TIN ALLOY CA-725 CONTACT PLATING: GOLD ON THE MATING AREA, TIN-LEAD

ON THE CONTACT TAILS, NICKEL UNDERPLATE

846/896 SERIES HIGH TEMP CARD EDGE CONNECTOR PART NUMBER: 846-064-560-201

YOUR CONNECTION TO QUALITY & SERVICE

**EDAC INC** TORONTO, ONTARIO CANADA

THESE DRAWINGS AND SPECIFICATIONS ARE THE PROPERTY OF EDAC INC.,AND SHALL NOT BE REPRODUCED, OR COPIED OR USED AS THE BASIS FOR THE MANUFACTURE OR SALE OF APPARATUS WITHOUT WRITTEN PERMISSION.