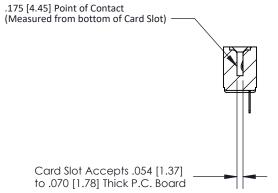

## **Contact Detail**

PC Tail .046x.013(1.17x0.33) - Tail LG=.213(5.41)

.156 [3.96] Contact Spacing x .200 [5.08] Row Spacing

**See Accompanying Page for:** 

**Contact Bend Details** 

1

**SECTION A-A** 

| 807/857 Series High Temp Card Edge Connector |
|----------------------------------------------|
| Part Number: 857-007-525-112                 |