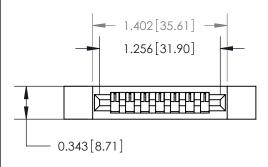

## **Mounting Option**

.128 (3.25) Dia. Side Mounting Holes

## **Contact Detail**

PC Tail .046x.013(1.17x0.33) - Tail LG=.213(5.41)

.156 [3.96] Contact Spacing x .200 [5.08] Row Spacing





**See Accompanying Page for:** 

**Contact Bend Details** 



1

**SECTION A-A** 



| 807/857 Series High Temp Card Edge Connector |
|----------------------------------------------|
| Part Number: 857-007-525-112                 |

YOUR CONNECTION TO QUALITY & SERVICE

|   | DRAWN: J.LEE   | DATE: AUG. 11/09 |        |
|---|----------------|------------------|--------|
|   | CHECKED:       | DATE:            |        |
|   | SCALE: NTS     | SHEET            | 1 OF 2 |
| D | DRAWING NUMBER |                  | ISSUE  |
|   | 807 Assembly   |                  | 1      |

807 ENG MASTER

ACAD REFERENCE NO.