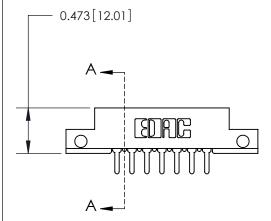

## **Mounting Option**

.128 (3.25) Dia. Side Mounting Holes

## **Contact Detail**

PC Tail .046x.013(1.17x0.33) - Tail LG=.213(5.41)

.156 [3.96] Contact Spacing x .200 [5.08] Row Spacing





**See Accompanying Page for:** 

**Contact Bend Details** 



1

**SECTION A-A** 



| 807/857 Series High Temp Card Edge Connector |
|----------------------------------------------|
| Part Number: 857-007-525-112                 |

YOUR CONNECTION TO QUALITY & SERVICE

|   | DRAWN: J.LEE   | DATE: AUG. 11/09 |        |
|---|----------------|------------------|--------|
|   | CHECKED:       | DATE:            |        |
|   | SCALE: NTS     | SHEET            | 1 OF 2 |
| D | DRAWING NUMBER |                  | ISSUE  |
|   | 807 Assembly   |                  | 1      |

807 ENG MASTER

ACAD REFERENCE NO.