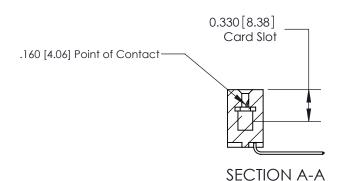

## **Contact Detail**

559-90 Degree Bend (Code 541 Contacts)

.156 [3.96] Contact Spacing x .200 [5.08] Row Spacing

THIS IS A C.A.D. GENERATED DRAWING DO NOT MAKE MANUAL REVISIONS TO MASTER.

ISSUE NUMBER

ORIGINAL

**See Accompanying Pages for:** 

**Contact Bend Details** 

| 837/887 Series High Temp Card Edge Connector |
|----------------------------------------------|
| Part Number: 887-013-559-607                 |