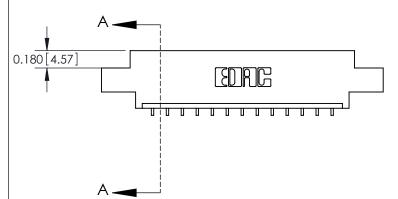

## **Contact Detail**

559-90 Degree Bend (Code 541 Contacts)

.156 [3.96] Contact Spacing x .200 [5.08] Row Spacing

THIS IS A C.A.D. GENERATED DRAWING DO NOT MAKE MANUAL REVISIONS TO MASTER.

ISSUE NUMBER

ORIGINAL

**See Accompanying Pages for:** 

**Contact Bend Details** 

| 837/887 Series High Temp Card Edge Connector |
|----------------------------------------------|
| Part Number: 887-013-559-607                 |