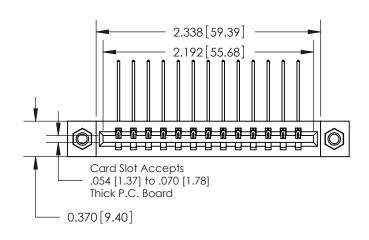

## **Contact Detail**

559-90 Degree Bend (Code 541 Contacts)

.156 [3.96] Contact Spacing x .200 [5.08] Row Spacing

THIS IS A C.A.D. GENERATED DRAWING DO NOT MAKE MANUAL REVISIONS TO MASTER.

ISSUE NUMBER

ORIGINAL

**See Accompanying Pages for:** 

**Contact Bend Details** 

| 837/887 Series High Temp Card Edge Connector |
|----------------------------------------------|
| Part Number: 887-013-559-607                 |