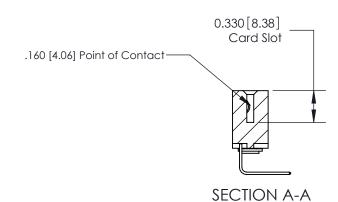

ISSUE NUMBER

ORIGINAL

1

|                     | 837/887 Series High Temp Card Edge Connector |                                                                                                                                                              | ACAD REFERENCE | NO. 837 EN       | 837 ENG MASTER |  |
|---------------------|----------------------------------------------|--------------------------------------------------------------------------------------------------------------------------------------------------------------|----------------|------------------|----------------|--|
| Contact Bend Detail |                                              | DRAWN: J.LEE                                                                                                                                                 | DATE: OC       | DATE: OCT. 06/09 |                |  |
|                     | Confider Bend Defall                         |                                                                                                                                                              | CHECKED:       | DATE:            |                |  |
|                     | EDAC INC                                     | TORONTO, ONTARIO CANADA  ARE THE PROPERTY OF EDAC INC., AND SHALL NOT BE REPRODUCED, OR COPIED OR USED AS THE BASIS FOR THE MANUFACTURE OR SALE OF APPARATUS | SCALE: NTS     | SHEET            | 2 <b>OF</b> 2  |  |
|                     | TORONTO, ONTARIO                             |                                                                                                                                                              | DRAWING NUMBER |                  | ISSUE          |  |
|                     | YOUR CONNECTION TO QUALITY & SERVICE         |                                                                                                                                                              | 837 Assembly   |                  | 1              |  |