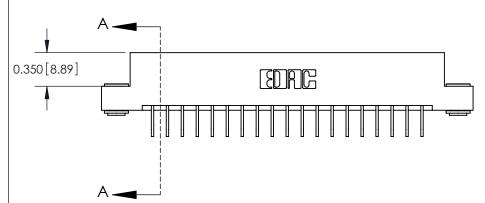

**See Accompanying Pages for:** 

**Contact Bend Details** 

837/887 Series High Temp Card Edge Connector Part Number: 887-019-558-103

**EDAC INC** TORONTO, ONTARIO CANADA

THESE DRAWINGS AND SPECIFICATIONS ARE THE PROPERTY OF EDAC INC.,AND SHALL NOT BE REPRODUCED, OR COPIED OR USED AS THE BASIS FOR THE MANUFACTURE OR SALE OF APPARATUS WITHOUT WRITTEN PERMISSION.

| ACAD REFERENCE NO. | 837 ENG MASTER   |  |  |
|--------------------|------------------|--|--|
| DRAWN: J.LEE       | DATE: OCT. 06/09 |  |  |
| CHECKED:           | DATE:            |  |  |
| SCALE: NTS         | SHEET 1 OF 2     |  |  |
| DRAWING NUMBER     | ISSUE            |  |  |
| 837 Assembly       | 1                |  |  |