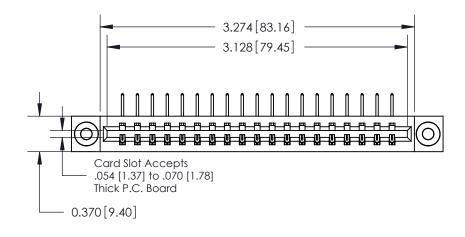

**Mounting Option** 

03-.116 (2.95) I.D. Floating Eyelets

## **Contact Detail**

558-90 Degree Bend (Code 541 Contacts)

.156 [3.96] Contact Spacing x .200 [5.08] Row Spacing

THIS IS A C.A.D. GENERATED DRAWING DO NOT MAKE MANUAL REVISIONS TO MASTER.

ISSUE NUMBER

ORIGINAL

**See Accompanying Pages for:** 

**Contact Bend Details** 

837/887 Series High Temp Card Edge Connector Part Number: 887-019-558-103

**EDAC INC** TORONTO, ONTARIO CANADA

THESE DRAWINGS AND SPECIFICATIONS ARE THE PROPERTY OF EDAC INC.,AND SHALL NOT BE REPRODUCED, OR COPIED OR USED AS THE BASIS FOR THE MANUFACTURE OR SALE OF APPARATUS WITHOUT WRITTEN PERMISSION.