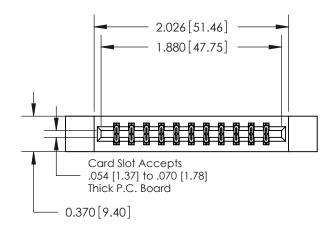

ISSUE NUMBER

ORIGINAL

|                               | 0.330 [8.38]<br>Card Slot |
|-------------------------------|---------------------------|
| .160 [4.06] Point of Contact— |                           |
|                               |                           |
|                               |                           |
|                               |                           |
|                               | SECTION A-A               |