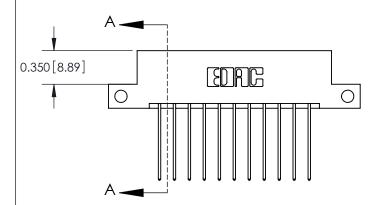

**Mounting Option** 

12-.128 (3.25) Dia. Side Mounting Holes

## **Contact Detail**

541-Wire Wrap .025 Sq.(0.64 Sq.) - Tail LG=.750(19.05) .156 [3.96] Contact Spacing x .200 [5.08] Row Spacing





**See Accompanying Pages for:** 

**Contact Bend Details** 

THIS IS A C.A.D. GENERATED DRAWING DO NOT MAKE MANUAL REVISIONS TO MASTER.



ISSUE NUMBER

ORIGINAL

|                               | 0.330 [8.38]<br>Card Slot |
|-------------------------------|---------------------------|
| .160 [4.06] Point of Contact— |                           |
|                               |                           |
|                               |                           |
|                               |                           |
|                               | SECTION A-A               |

837/887 Series High Temp Card Edge Connector Part Number: 887-022-541-212



**EDAC INC** TORONTO, ONTARIO CANADA

THESE DRAWINGS AND SPECIFICATIONS ARE THE PROPERTY OF EDAC INC.,AND SHALL NOT BE REPR