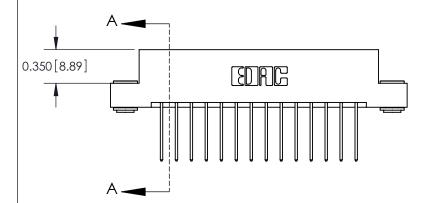

**Mounting Option** 

03-.116 (2.95) I.D. Floating Eyelets

ISSUE NUMBER

ORIGINAL

837/887 Series High Temp Card Edge Connector Part Number: 887-028-540-203

YOUR CONNECTION TO QUALITY & SERVICE

**EDAC INC** TORONTO, ONTARIO CANADA

THESE DRAWINGS AND SPECIFICATIONS ARE THE PROPERTY OF EDAC INC.,AND SHALL NOT BE REPRODUCED, OR COPIED OR USED AS THE BASIS FOR THE MANUFACTURE OR SALE OF APPARATUS WITHOUT WRITTEN PERMISSION.