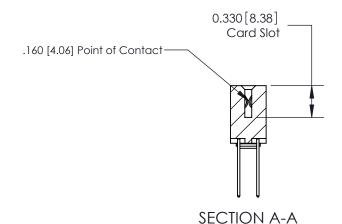

**See Accompanying Pages for:** 

**Contact Bend Details** 

ISSUE NUMBER

ORIGINAL

1

|                     | 837/887 Series High Temp Card Edge Connector                                                                          |                                                                                           | ACAD REFERENCE | NO. 837 EN       | 837 ENG MASTER |  |
|---------------------|-----------------------------------------------------------------------------------------------------------------------|-------------------------------------------------------------------------------------------|----------------|------------------|----------------|--|
| Contact Bend Detail |                                                                                                                       | DRAWN: J.LEE                                                                              | DATE: OC       | DATE: OCT. 06/09 |                |  |
|                     | Confider bend Defail                                                                                                  |                                                                                           | CHECKED:       | DATE:            | DATE:          |  |
| EDAC INC            | EDAC INC                                                                                                              | THESE DRAWINGS AND SPECIFICATIONS                                                         | SCALE: NTS     | SHEET            | 2 <b>OF</b> 2  |  |
|                     | TORONTO, ONTARIO  ARE THE PROPERTY OF EDAC INC., AND SHALL NOT BE REPRODUCED, OR COPIED OR LISED AS THE BASIS FOR THE | DRAWING NUMBER                                                                            |                | ISSUE            |                |  |
| CANADA CANADA       | YOUR CONNECTION TO QUALITY & SERVICE                                                                                  | OR USED AS THE BASIS FOR THE MANUFACTURE OR SALE OF APPARATUS WITHOUT WRITTEN PERMISSION. | 837 Assembly   |                  | 1              |  |