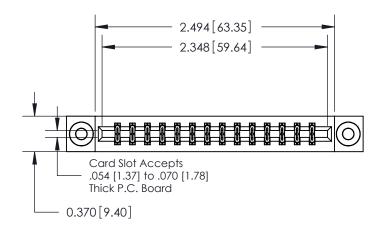

ISSUE NUMBER

ORIGINAL

837/887 Series High Temp Card Edge Connector Part Number: 887-028-540-203

YOUR CONNECTION TO QUALITY & SERVICE

**EDAC INC** TORONTO, ONTARIO CANADA

THESE DRAWINGS AND SPECIFICATIONS ARE THE PROPERTY OF EDAC INC.,AND SHALL NOT BE REPRODUCED, OR COPIED OR USED AS THE BASIS FOR THE MANUFACTURE OR SALE OF APPARATUS WITHOUT WRITTEN PERMISSION.