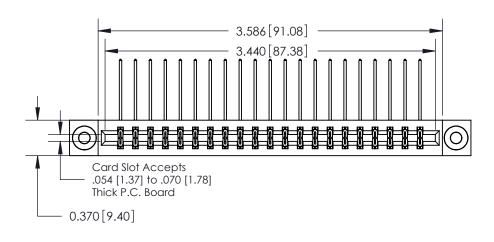

**Mounting Option** 

03-.116 (2.95) I.D. Floating Eyelets

**See Accompanying Pages for:** 

**Contact Bend Details** 

837/887 Series High Temp Card Edge Connector Part Number: 887-042-559-803

**EDAC INC** TORONTO, ONTARIO CANADA

THESE DRAWINGS AND SPECIFICATIONS ARE THE PROPERTY OF EDAC INC.,AND SHALL NOT BE REPRODUCED,OR COPIED OR USED AS THE BASIS FOR THE MANUFACTURE OR SALE OF APPARATUS WITHOUT WRITTEN PERMISSION.

| ACAD REFERENCE NO. | 837 ENG MASTER   |  |  |
|--------------------|------------------|--|--|
| DRAWN: J.LEE       | DATE: OCT. 06/09 |  |  |
| CHECKED:           | DATE:            |  |  |
| SCALE: NTS         | SHEET 1 OF 2     |  |  |
| DRAWING NUMBER     | ISSUE            |  |  |
| 837 Assembly       | 1                |  |  |