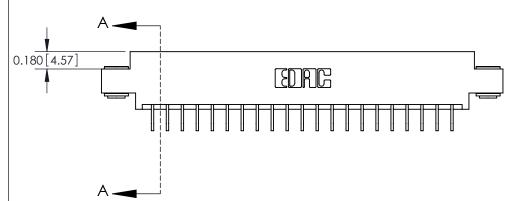

**See Accompanying Pages for:** 

**Contact Bend Details** 

837/887 Series High Temp Card Edge Connector Part Number: 887-042-559-803

**EDAC INC** TORONTO, ONTARIO CANADA

THESE DRAWINGS AND SPECIFICATIONS ARE THE PROPERTY OF EDAC INC.,AND SHALL NOT BE REPRODUCED,OR COPIED OR USED AS THE BASIS FOR THE MANUFACTURE OR SALE OF APPARATUS WITHOUT WRITTEN PERMISSION.

| ACAD REFERENCE NO. | 837 ENG MASTER   |  |  |
|--------------------|------------------|--|--|
| DRAWN: J.LEE       | DATE: OCT. 06/09 |  |  |
| CHECKED:           | DATE:            |  |  |
| SCALE: NTS         | SHEET 1 OF 2     |  |  |
| DRAWING NUMBER     | ISSUE            |  |  |
| 837 Assembly       | 1                |  |  |