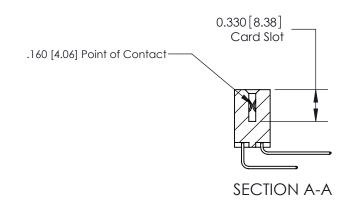

## **Contact Detail**

559-90 Degree Bend (Code 541 Contacts)

.156 [3.96] Contact Spacing x .200 [5.08] Row Spacing

THIS IS A C.A.D. GENERATED DRAWING DO NOT MAKE MANUAL REVISIONS TO MASTER.

ISSUE NUMBER

ORIGINAL

ISSUE NUMBER

ORIGINAL

1

|                     | 837/887 Series High Temp Card Edge Connector |                                                                                                                                                              | ACAD REFERENCE | NO. 837 EN       | 837 ENG MASTER |  |
|---------------------|----------------------------------------------|--------------------------------------------------------------------------------------------------------------------------------------------------------------|----------------|------------------|----------------|--|
| Contact Bend Detail |                                              | DRAWN: J.LEE                                                                                                                                                 | DATE: OC       | DATE: OCT. 06/09 |                |  |
|                     |                                              |                                                                                                                                                              | CHECKED:       | DATE:            |                |  |
|                     | EDAC INC                                     | TORONTO, ONTARIO CANADA  ARE THE PROPERTY OF EDAC INC., AND SHALL NOT BE REPRODUCED, OR COPIED OR USED AS THE BASIS FOR THE MANUFACTURE OR SALE OF APPARATUS | SCALE: NTS     | SHEET            | 2 <b>OF</b> 2  |  |
|                     | TORONTO, ONTARIO                             |                                                                                                                                                              | DRAWING NUMBER | •                | ISSUE          |  |
| ,                   | YOUR CONNECTION TO QUALITY & SERVICE         |                                                                                                                                                              | 837 Assembly   |                  | 1              |  |