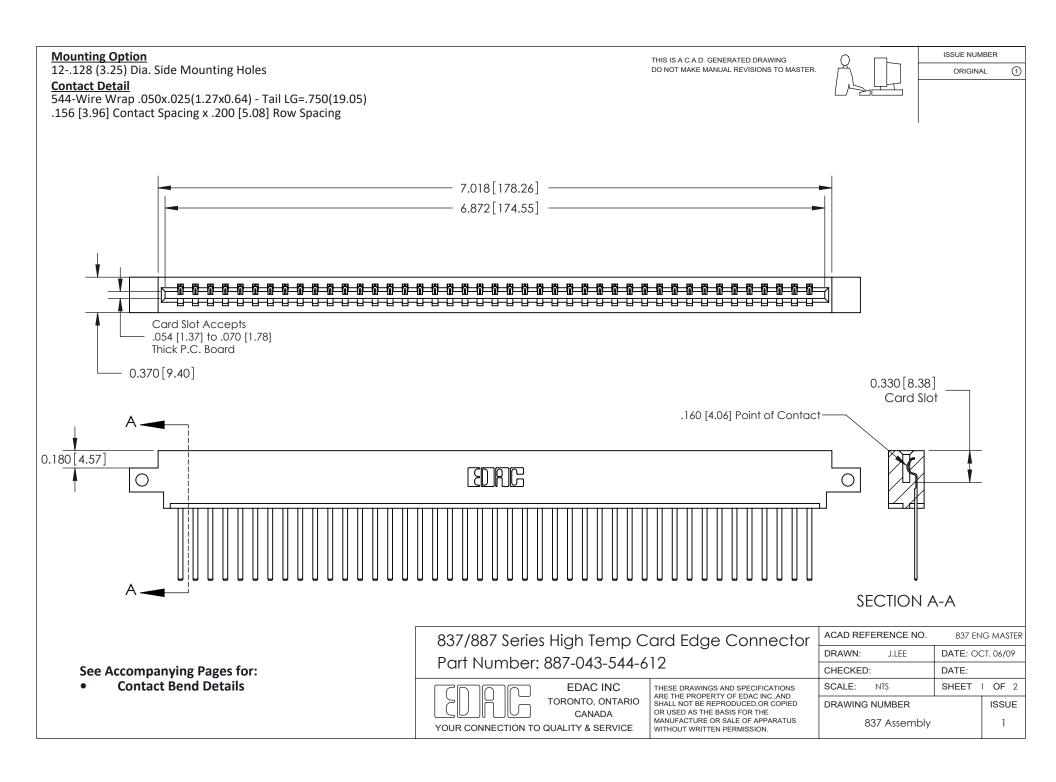

ISSUE NUMBER

ORIGINAL

1



|  | 837/887 Series High Temp Card Edge Connector<br>Contact Bend Detail   |                                                                                                                                                                                                  | ACAD REFERENCE | NO. 837 EN | 837 ENG MASTER   |  |
|--|-----------------------------------------------------------------------|--------------------------------------------------------------------------------------------------------------------------------------------------------------------------------------------------|----------------|------------|------------------|--|
|  |                                                                       |