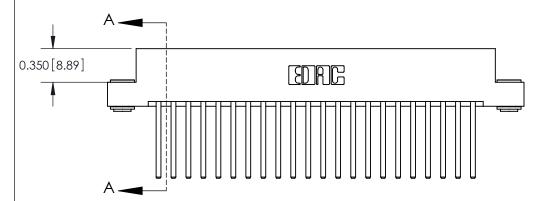

## **Contact Detail**

544-Wire Wrap .050x.025(1.27x0.64) - Tail LG=.750(19.05)

.156 [3.96] Contact Spacing x .200 [5.08] Row Spacing

THIS IS A C.A.D. GENERATED DRAWING DO NOT MAKE MANUAL REVISIONS TO MASTER.