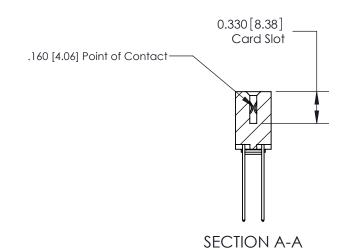

**Mounting Option** 

03-.116 (2.95) I.D. Floating Eyelets

## **Contact Detail**

544-Wire Wrap .050x.025(1.27x0.64) - Tail LG=.750(19.05)

.156 [3.96] Contact Spacing x .200 [5.08] Row Spacing

THIS IS A C.A.D. GENERATED DRAWING DO NOT MAKE MANUAL REVISIONS TO MASTER.