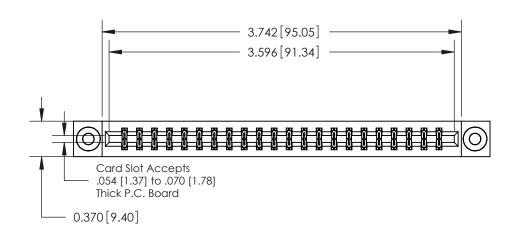

**Mounting Option** 

03-.116 (2.95) I.D. Floating Eyelets

## **Contact Detail**

544-Wire Wrap .050x.025(1.27x0.64) - Tail LG=.750(19.05)

.156 [3.96] Contact Spacing x .200 [5.08] Row Spacing

THIS IS A C.A.D. GENERATED DRAWING DO NOT MAKE MANUAL REVISIONS TO MASTER.