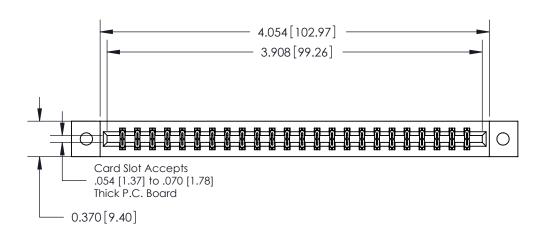

**Mounting Option** 

02-.128 (3.25) Dia. Mounting Holes

## **Contact Detail**

556-Extender Board Bend (Code 520 Contacts)

.156 [3.96] Contact Spacing x .200 [5.08] Row Spacing

THIS IS A C.A.D. GENERATED DRAWING DO NOT MAKE MANUAL REVISIONS TO MASTER.



ISSUE NUMBER

ORIGINAL







**See Accompanying Pages for:** 

**Contact Bend Details** 

837/887 Series High Temp Card Edge Connector Part Number: 887-048-556-202



**EDAC INC** TORONTO, ONTARIO CANADA

THESE DRAWINGS AND SPECIFICATIONS ARE THE PROPERTY OF EDAC INC.,AND SHALL NOT BE REPRODUCED, OR COPIED OR USED AS THE BASIS FOR THE MANUFACTURE OR SALE OF APPARATUS WITHOUT WRITTEN PERMISSION.

| ACAD REFERENCE NO. | 837 ENG MASTER   |  |  |
|--------------------|------------------|--|--|
| DRAWN: J.LEE       | DATE: OCT. 06/09 |  |  |
| CHECKED:           | DATE:            |  |  |
| SCALE: NTS         | SHEET 1 OF 2     |  |  |
| DRAWING NUMBER     | ISSUE            |  |  |

837 Assembly



ISSUE NUMBER

ORIGINAL

1



|                     | 837/887 Series High Temp Card Edge Connector |