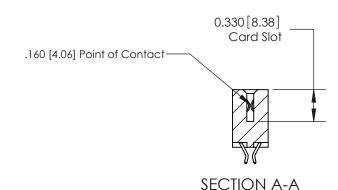

## **Contact Detail**

556-Extender Board Bend (Code 520 Contacts)

.156 [3.96] Contact Spacing x .200 [5.08] Row Spacing

THIS IS A C.A.D. GENERATED DRAWING DO NOT MAKE MANUAL REVISIONS TO MASTER.

ISSUE NUMBER