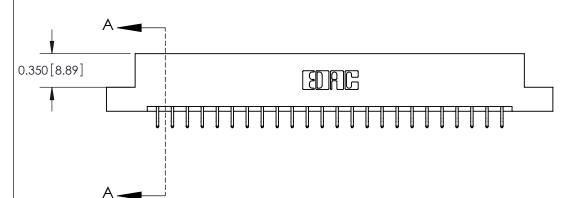

**Mounting Option** 

02-.128 (3.25) Dia. Mounting Holes

## **Contact Detail**

556-Extender Board Bend (Code 520 Contacts)

.156 [3.96] Contact Spacing x .200 [5.08] Row Spacing

THIS IS A C.A.D. GENERATED DRAWING DO NOT MAKE MANUAL REVISIONS TO MASTER.



ISSUE NUMBER

ORIGINAL







**See Accompanying Pages for:** 

**Contact Bend Details** 

837/887 Series High Temp Card Edge Connector Part Number: 887-048-556-202



**EDAC INC** TORONTO, ONTARIO CANADA

THESE DRAWINGS AND SPECIFICATIONS ARE THE PROPERTY OF EDAC INC.,AND SHALL NOT BE REPRODUCED, OR COPIED OR USED AS THE BASIS FOR THE MANUFACTURE OR SALE OF APPARATUS WITHOUT WRITTEN PERMISSION.

| ACAD REFERENCE NO. | 837 ENG MASTER   |  |  |
|--------------------|------------------|--|--|
| DRAWN: J.LEE       | DATE: OCT. 06/09 |  |  |
| CHECKED:           | DATE:            |  |  |
| SCALE: NTS         | SHEET 1 OF 2     |  |  |
| DRAWING NUMBER     | ISSUE            |  |  |

837 Assembly



ISSUE NUMBER

ORIGINAL

1



|                     | 837/887 Series High Temp Card Edge Connector |