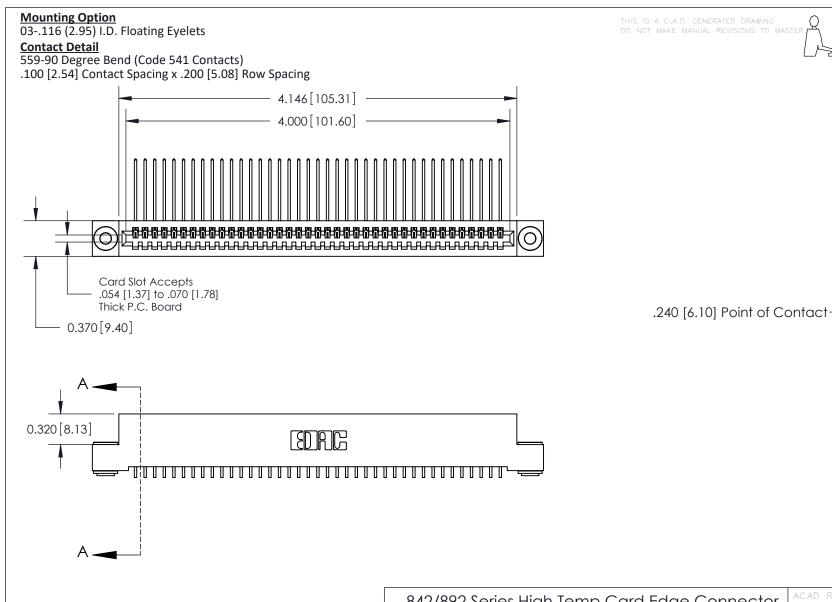

THIS IS A C.A.D. GENERATED DRAWING DO NOT MAKE MANUAL REVISIONS TO MASTER

ISSUE NUMBER

ORIGINAL

1

| 842/892 Series High Temp Card Edge Co<br>Mounting Options  | DRAWN: J.LEE DATE: OCT. 06/09  CHECKED: DATE: |
|------------------------------------------------------------|-----------------------------------------------|
| EDAC INC THESE DRAWINGS AND S ARE THE PROPERTY OF          |                                               |
|                                                            | DUCED,OR COPIED DRAWING NUMBER ISSUE          |
| YOUR CONNECTION TO QUALITY & SERVICE WITHOUT WRITTEN PERMI |                                               |