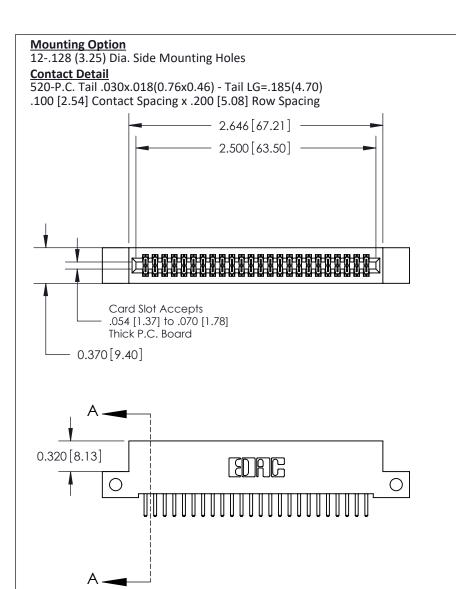

THIS IS A C.A.D. GENERATED DRAWING DO NOT MAKE MANUAL REVISIONS TO MASTER

ISSUE NUMBER

ORIGINAL

1

| 842/892 Series High Temp Card Edge Con<br>Mounting Options   | DRAWN: J.LEE                 |         |        |  |
|--------------------------------------------------------------|------------------------------|---------|--------|--|
| EDAC INC THESE DRAWINGS AND SPI                              |                              | SHEET 3 | 3 OF 3 |  |
|                                                              | ED, OR COPIED DRAWING NUMBER |         | ISSUE  |  |
| YOUR CONNECTION TO QUALITY & SERVICE WITHOUT WRITTEN PERMISS |                              |         | 1      |  |