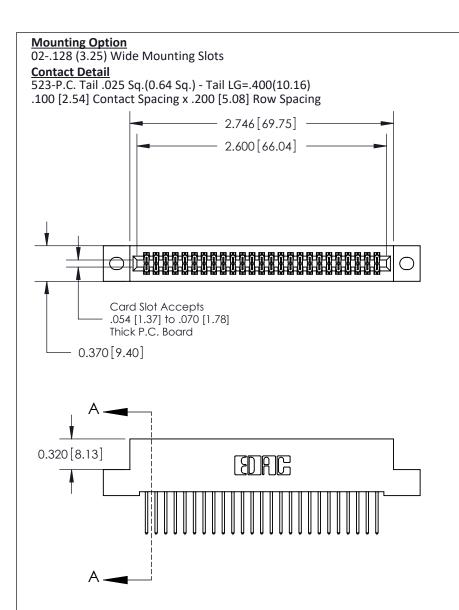

THIS IS A C.A.D. GENERATED DRAWING DO NOT MAKE MANUAL REVISIONS TO MASTER

ISSUE NUMBER

ORIGINAL

1

| 842/892 Series High Temp Card Edge Co<br>Mounting Options  | DRAWN: J.LEE DATE: OCT. 06/09  CHECKED: DATE: |
|------------------------------------------------------------|-----------------------------------------------|
| EDAC INC THESE DRAWINGS AND S ARE THE PROPERTY OF          |                                               |
|                                                            | DUCED,OR COPIED DRAWING NUMBER ISSUE          |
| YOUR CONNECTION TO QUALITY & SERVICE WITHOUT WRITTEN PERMI |                                               |