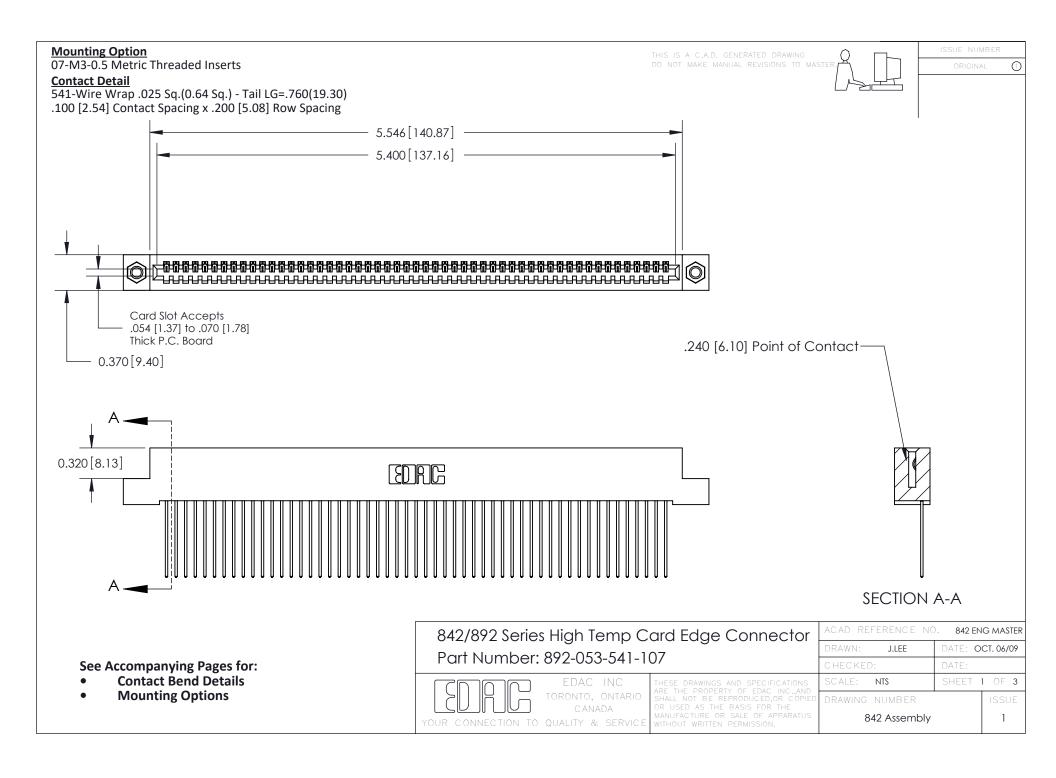

THIS IS A C.A.D. GENERATED DRAWING DO NOT MAKE MANUAL REVISIONS TO MASTER

ORIGINAL (1)



| 842/892 Series High Temp Card Edge Connector<br>Contact Bend Detail |                                                                                                 | ACAD REFERENCE NO. 842 ENG MASTER |             |                  |        |
|---------------------------------------------------------------------|-------------------------------------------------------------------------------------------------|-----------------------------------|-------------|------------------|--------|
|                                                                     |                                                                                                 | DRAWN:                            | J.LEE