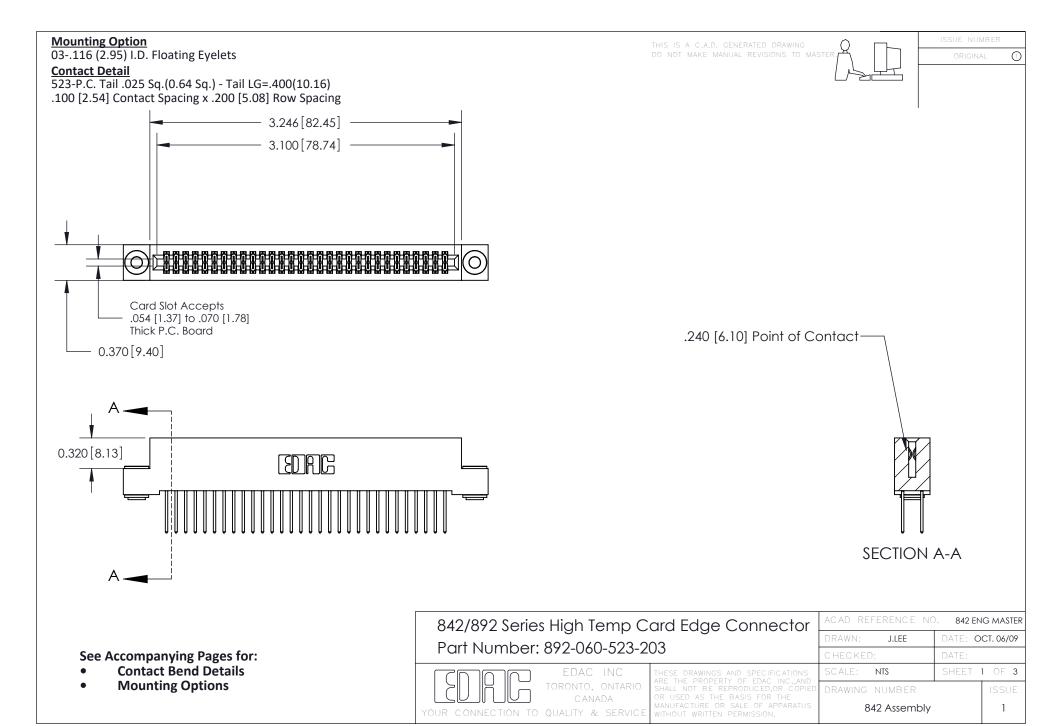

THIS IS A C.A.D. GENERATED DRAWING DO NOT MAKE MANUAL REVISIONS TO MASTER

ORIGINAL (1)



| 842/892 Series High Temp Card Edge Connector<br>Contact Bend Detail |                                                                                                 | ACAD REFERENCE NO. 842 ENG MASTER |             |                  |        |
|---------------------------------------------------------------------|-------------------------------------------------------------------------------------------------|-----------------------------------|-------------|------------------|--------|
|                                                                     |                                                                                                 | DRAWN:                            | J.LEE