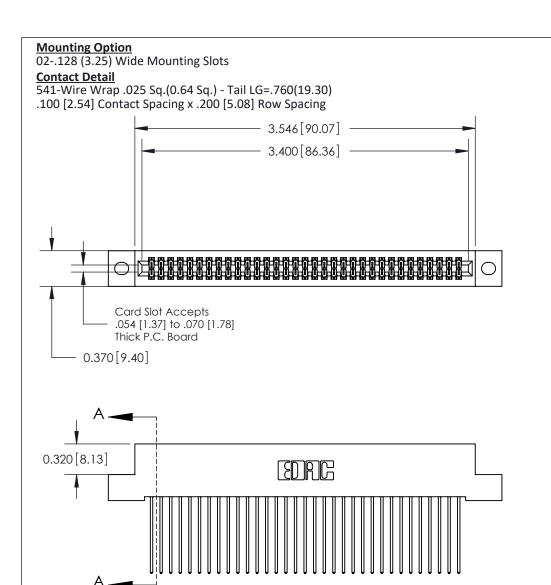

THIS IS A C.A.D. GENERATED DRAWING DO NOT MAKE MANUAL REVISIONS TO MASTER

ISSUE NUMBER

ORIGINAL

1

| 842/892 Series High Temp Card Edge Co<br>Mounting Options  | DRAWN: J.LEE DATE: OCT. 06/09  CHECKED: DATE: |
|------------------------------------------------------------|-----------------------------------------------|
| EDAC INC THESE DRAWINGS AND S ARE THE PROPERTY OF          |                                               |
|                                                            | DUCED,OR COPIED DRAWING NUMBER ISSUE          |
| YOUR CONNECTION TO QUALITY & SERVICE WITHOUT WRITTEN PERMI |                                               |