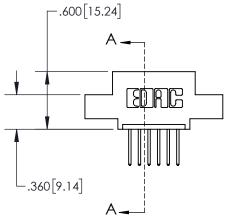

INSULATOR MATERIAL: THERMOPLASTIC, UL 94V-0

THIS IS A C.A.D. GENERATED DRAWING DO NOT MAKE MANUAL REVISIONS TO MASTE

SOUE NUMBER

1

ORIGINAL

| .330[8.38]<br>CARD SLOT           |  |  |  |  |  |
|-----------------------------------|--|--|--|--|--|
| SECTION A-A                       |  |  |  |  |  |
| .370[9.40]                        |  |  |  |  |  |
|                                   |  |  |  |  |  |
| .160[4.06]<br>POINT OF<br>CONTACT |  |  |  |  |  |