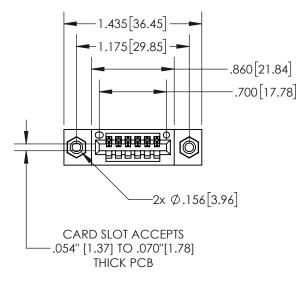

## Contact Dimensions: 523-P.C. Tail .025 Sq.(0.64 Sq.) - Tail LG=.390(9.91) .100 (2.54) Contact Spacing x .200 (5.08) Row Spacing

- 845/895 SERIES HIGH TEMP CARD EDGE CONNECTOR PART NUMBER: 895-006-523-408
- CONTACT MATERIAL; COPPER TIN ALLOY
  CONTACT PLATING: GOLD ON THE MATING AREA, TIN PLATING
  ON THE CONTACT TAILS, NICKEL UNDERPLATE

INSULATOR MATERIAL: THERMOPLASTIC, UL 94V-0

THIS IS A C.A.D. GENERATED DRAWING DO NOT MAKE MANUAL REVISIONS TO MASTE

SOUE NUMBER

1

ORIGINAL

| .330[8.38]<br>CARD SLOT           |  |  |  |  |  |
|-----------------------------------|--|--|--|--|--|
| SECTION A-A                       |  |  |  |  |  |
| .370[9.40]                        |  |  |  |  |  |
|                                   |  |  |  |  |  |
| .160[4.06]<br>POINT OF<br>CONTACT |  |  |  |  |  |