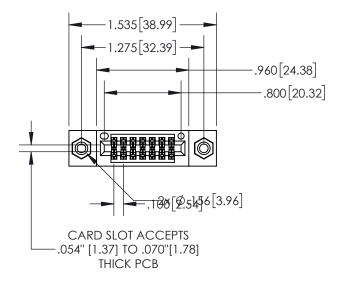

## Contact Dimensions:

544-Wire Wrap .050x.025(1.27x0.64) - Tail LG=.750(19.05) .100 (2.54) Contact Spacing x .200 (5.08) Row Spacing

INSULATOR MATERIAL: THERMOPLASTIC, UL 94V-0

845/895 SERIES HIGH TEMP CARD EDGE CONNECTOR PART NUMBER: 895-014-544-808

SSUE NUMBER

ORIGINAL

| .330[8.38]<br>CARD SLOT |                                           |  |  |
|-------------------------|-------------------------------------------|--|--|
| SECTION A-A             |                                           |  |  |
| .370[9.40]              |                                           |  |  |
| — PC                    | 50[4.06]<br>DINT OF<br>DNTACT<br>00[5.08] |  |  |