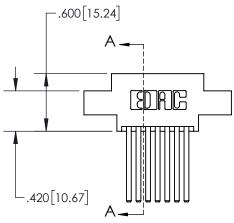

SSUE NUMBER

ORIGINAL

| .330[8.38]<br>CARD SLOT |                                           |  |  |
|-------------------------|-------------------------------------------|--|--|
| SECTION A-A             |                                           |  |  |
| .370[9.40]              |                                           |  |  |
| — PC                    | 50[4.06]<br>DINT OF<br>DNTACT<br>00[5.08] |  |  |