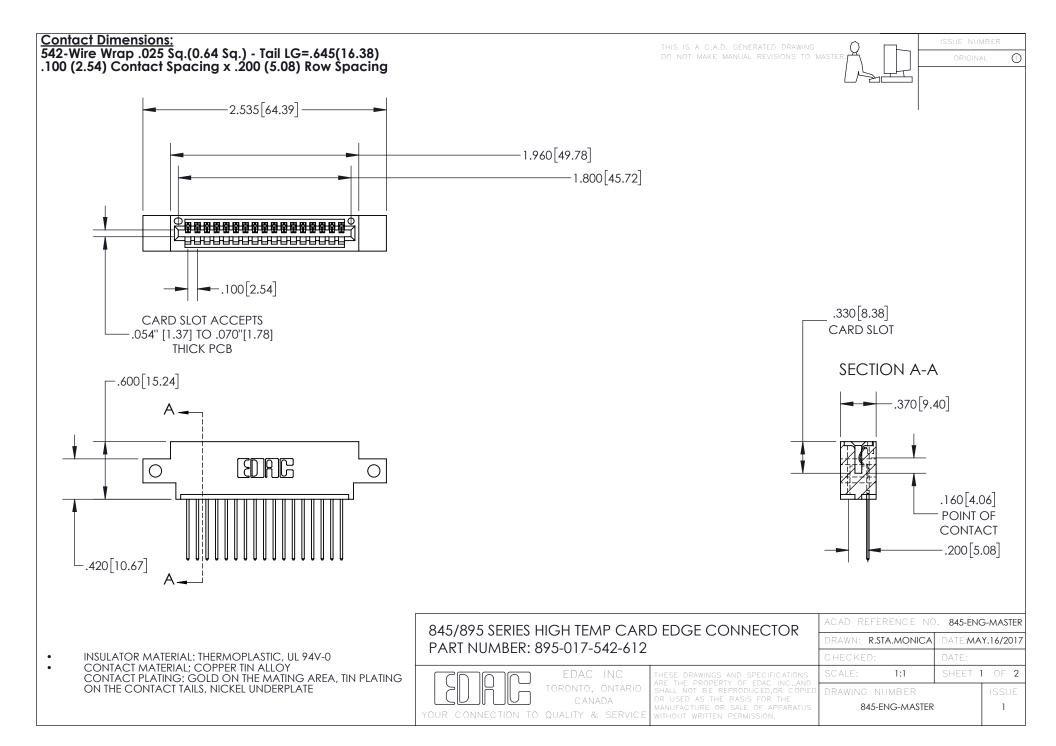

INSULATOR MATERIAL: THERMOPLASTIC POLYESTER, UL 94V-0 DAP MATERIAL AVAILABLE UPON REQUEST

**Contact Code 558** 

CONTACT MATERIAL; COPPER ALLOY CONTACT PLATING: GOLD ON THE MATING AREA, TIN PLATING ON THE CONTACT TAILS, NICKEL UNDERPLATE

## 845/895 SERIES HIGH TEMP CARD EDGE CONNECTOR CONTACT CODE 555,556,558,559,560 DIMENSIONS

YOUR CONNECTION TO QUALITY & SERVICE

Contact Code 559

|   | ACAD REFERENCE NO. 845-ENG-MASTER |                  |  |
|---|-----------------------------------|------------------|--|
|   | DRAWN: R.STA.MONICA               | DATE:MAY.16/2017 |  |
|   | CHECKED:                          | DATE:            |  |
|   | SCALE: 1:1                        | SHEET 2 OF 2     |  |
| D | DRAWING NUMBER                    | ISSUE            |  |

Contact Code 560