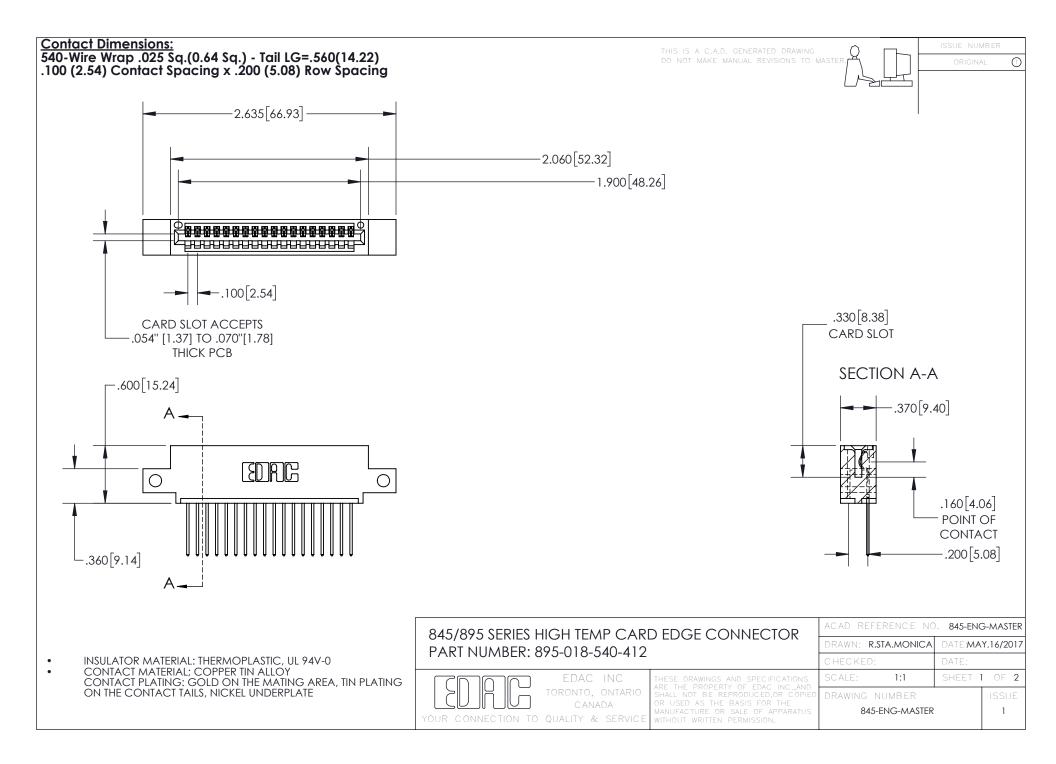

INSULATOR MATERIAL: THERMOPLASTIC POLYESTER, UL 94V-0 DAP MATERIAL AVAILABLE UPON REQUEST

**Contact Code 558** 

CONTACT MATERIAL; COPPER ALLOY CONTACT PLATING: GOLD ON THE MATING AREA, TIN PLATING ON THE CONTACT TAILS, NICKEL UNDERPLATE

## 845/895 SERIES HIGH TEMP CARD EDGE CONNECTOR CONTACT CODE 555,556,558,559,560 DIMENSIONS

YOUR CONNECTION TO QUALITY & SERVICE

Contact Code 559

|   | ACAD REFERENCE NO. 845-ENG-MASTER |                  |  |
|---|-----------------------------------|------------------|--|
|   | DRAWN: R.STA.MONICA               | DATE:MAY.16/2017 |  |
|   | CHECKED:                          | DATE:            |  |
|   | SCALE: 1:1                        | SHEET 2 OF 2     |  |
| D | DRAWING NUMBER                    | ISSUE            |  |

Contact Code 560