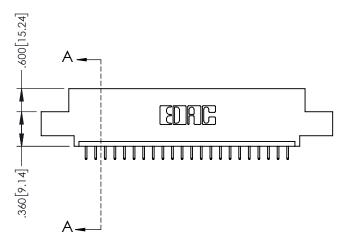

8<u>3</u>

845/895 SERIES HIGH TEMP CARD EDGE CONNECTOR PART NUMBER: 895-022-525-402

EDAC INC TORONTO, ONTARIO CANADA

CANADA OR USED AS THE BASIS FOR T MANUFACTURE OR SALE OF API YOUR CONNECTION TO QUALITY & SERVICE WITHOUT WRITTEN PERMISSION.

## 845/895 SERIES HIGH TEMP CARD EDGE CONNECTOR CONTACT CODE 555,556,558,559,560 DIMENSIONS

YOUR CONNECTION TO QUALITY & SERVICE

|   | ACAD REFERENCE NO. 845-ENG-MASTER |                  |  |  |  |  |  |
|---|-----------------------------------|------------------|--|--|--|--|--|
|   | DRAWN: R.STA.MONICA               | DATE:MAY.16/2017 |  |  |  |  |  |
|   | CHECKED:                          | DATE:            |  |  |  |  |  |
|   | SCALE: 1:1                        | SHEET 2 OF 2     |  |  |  |  |  |
| D | DRAWING NUMBER                    | ISSUE            |  |  |  |  |  |