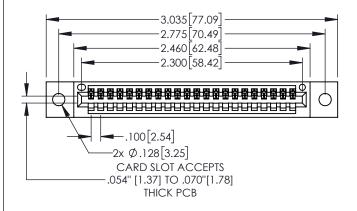

ORIGINAL

1

| ٥            | .330[6.36<br>CARD SL | SECTION A-A |                        |  |
|--------------|----------------------|-------------|------------------------|--|
| 000          | CAR                  | <b>-</b>    | —.370[9.40]            |  |
|              | <b>A</b>             |             |                        |  |
|              |                      |             | .160[4.06]<br>POINT OF |  |
| .200[5.08]—— |                      |             | CONTACT<br>-           |  |

8<u>3</u>

845/895 SERIES HIGH TEMP CARD EDGE CONNECTOR PART NUMBER: 895-022-525-402

EDAC INC TORONTO, ONTARIO CANADA

CANADA OR USED AS THE BASIS FOR T MANUFACTURE OR SALE OF API YOUR CONNECTION TO QUALITY & SERVICE WITHOUT WRITTEN PERMISSION.