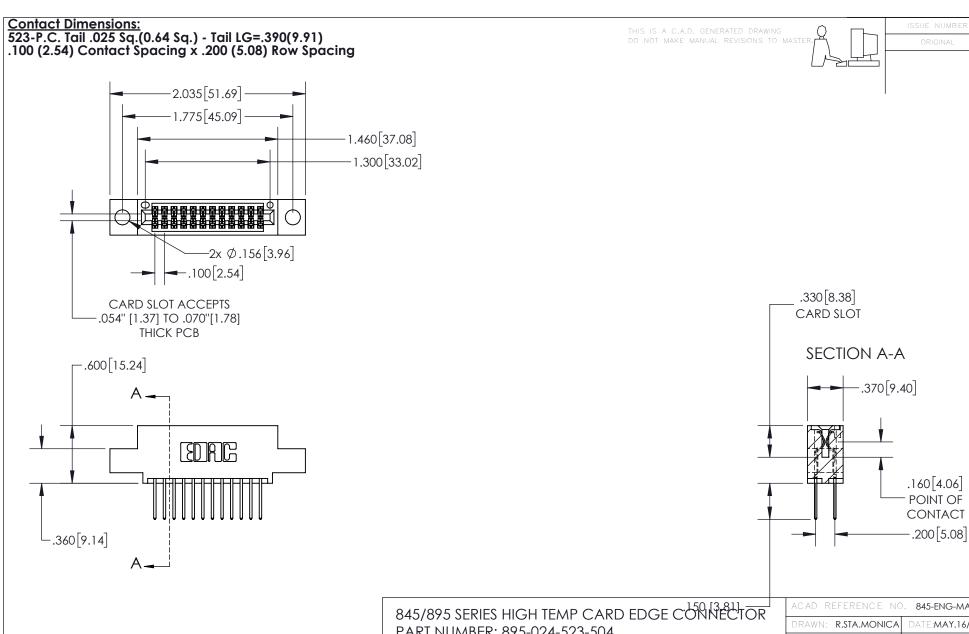

INSULATOR MATERIAL: THERMOPLASTIC, UL 94V-0

CONTACT MATERIAL; COPPER TIN ALLOY
CONTACT PLATING: GOLD ON THE MATING AREA, TIN PLATING
ON THE CONTACT TAILS, NICKEL UNDERPLATE

PART NUMBER: 895-024-523-504

YOUR CONNECTION TO QUALITY & SERVICE

| ACAD REFERENCE N    | 0. 845-ENG-MASTER |
|---------------------|-------------------|
| DRAWN: R.STA.MONICA | DATE:MAY.16/2017  |
| CHECKED:            | DATE:             |
| SCALE: 1:1          | SHEET 1 OF 2      |
| DRAWING NUMBER      | ISSUE             |