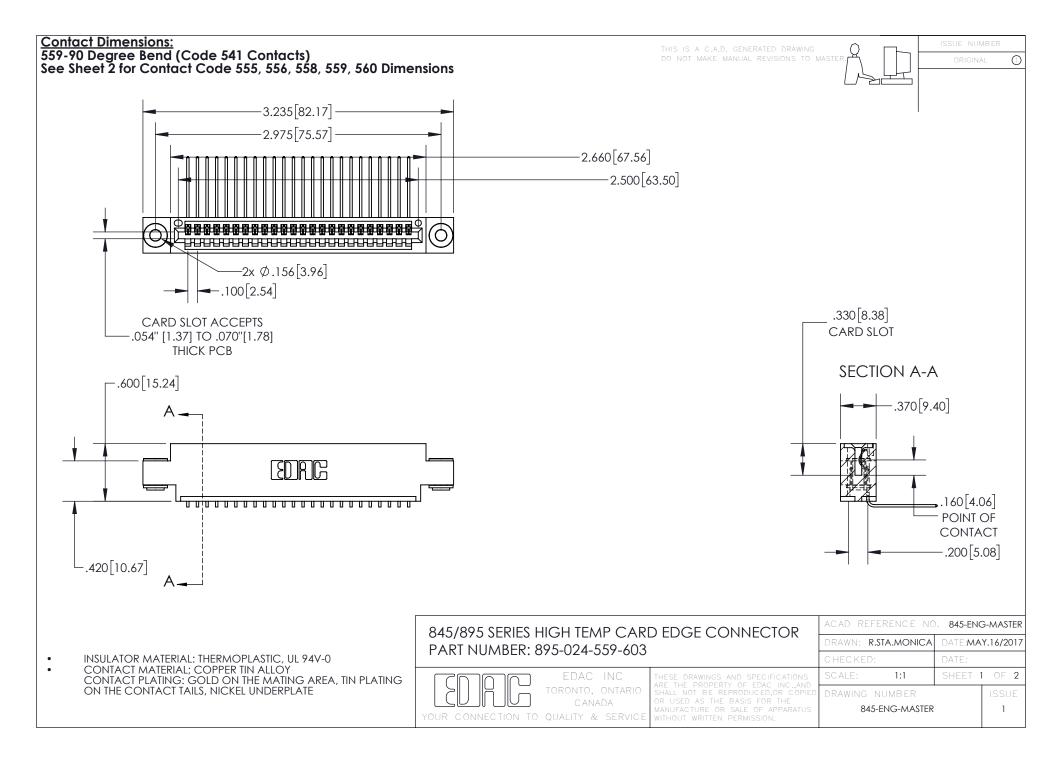

INSULATOR MATERIAL: THERMOPLASTIC POLYESTER, UL 94V-0 DAP MATERIAL AVAILABLE UPON REQUEST

**Contact Code 558** 

CONTACT MATERIAL; COPPER ALLOY CONTACT PLATING: GOLD ON THE MATING AREA, TIN PLATING ON THE CONTACT TAILS, NICKEL UNDERPLATE

## 845/895 SERIES HIGH TEMP CARD EDGE CONNECTOR CONTACT CODE 555,556,558,559,560 DIMENSIONS

YOUR CONNECTION TO QUALITY & SERVICE

Contact Code 559

|   | ACAD REFERENCE NO. 845-ENG-MASTER |                  |  |
|---|-----------------------------------|------------------|--|
|   | DRAWN: R.STA.MONICA               | DATE:MAY.16/2017 |  |
|   | CHECKED:                          | DATE:            |  |
|   | SCALE: 1:1                        | SHEET 2 OF 2     |  |
| D | DRAWING NUMBER                    | ISSUE            |  |

Contact Code 560