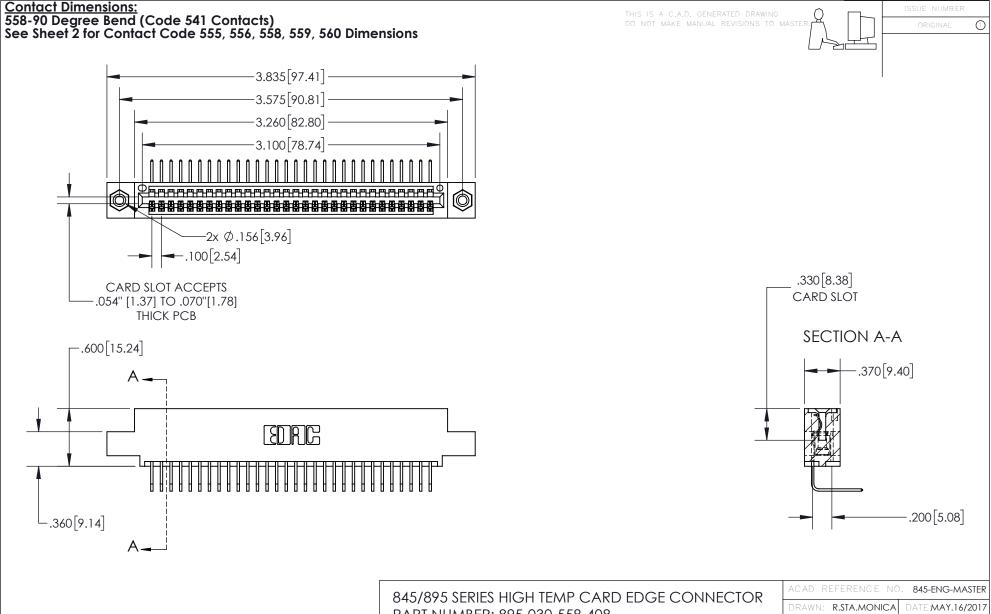

INSULATOR MATERIAL: THERMOPLASTIC, UL 94V-0

CONTACT MATERIAL; COPPER TIN ALLOY
CONTACT PLATING: GOLD ON THE MATING AREA, TIN PLATING
ON THE CONTACT TAILS, NICKEL UNDERPLATE

| 845/895 SERIES HIGH TEMP CARD EDGE CONNECTO | R |
|---------------------------------------------|---|
| PART NUMBER: 895-030-558-408                |   |

YOUR CONNECTION TO QUALITY & SERVICE

| ACAD REFERENCE NO. 845-ENG-MASTER |                  |  |
|-----------------------------------|------------------|--|
| DRAWN: R.STA.MONICA               | DATE:MAY.16/2017 |  |
| CHECKED:                          | DATE:            |  |
| SCALE: 1:1                        | SHEET 1 OF 2     |  |
| DRAWING NUMBER                    | ISSUE            |  |
| 845-ENG-MASTER                    | 1                |  |