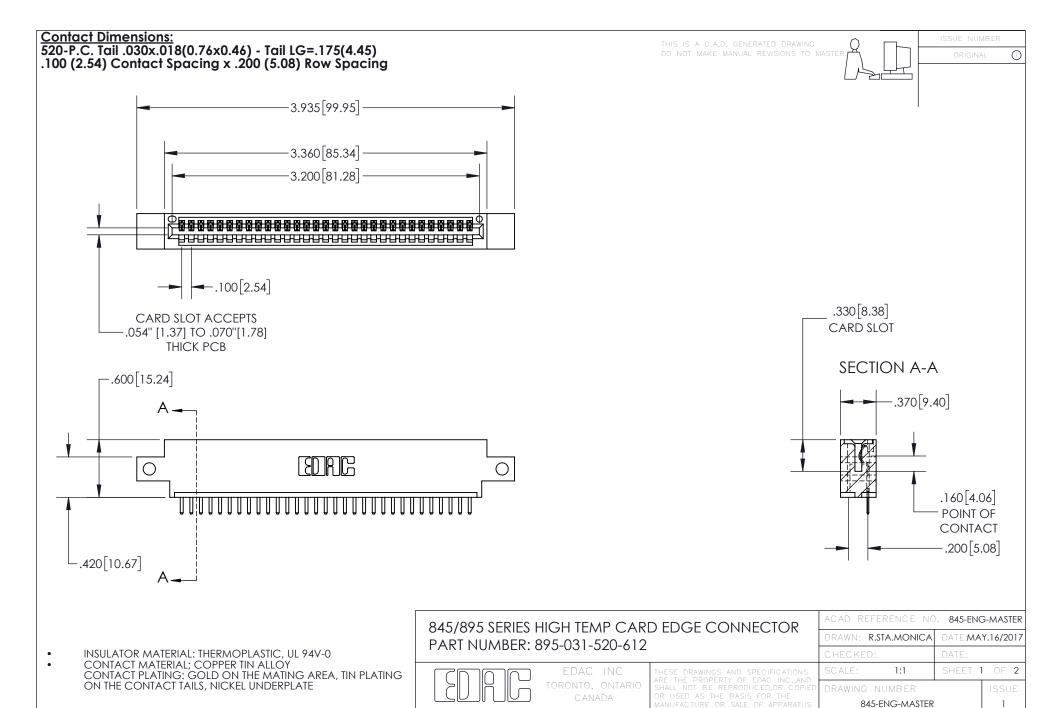

YOUR CONNECTION TO QUALITY & SERVICE

INSULATOR MATERIAL: THERMOPLASTIC POLYESTER, UL 94V-0 DAP MATERIAL AVAILABLE UPON REQUEST

**Contact Code 558** 

CONTACT MATERIAL; COPPER ALLOY CONTACT PLATING: GOLD ON THE MATING AREA, TIN PLATING ON THE CONTACT TAILS, NICKEL UNDERPLATE

## 845/895 SERIES HIGH TEMP CARD EDGE CONNECTOR CONTACT CODE 555,556,558,559,560 DIMENSIONS

YOUR CONNECTION TO QUALITY & SERVICE

Contact Code 559

|   | ACAD REFERENCE NO. 845-ENG-MASTER |                  |  |
|---|-----------------------------------|------------------|--|
|   | DRAWN: R.STA.MONICA               | DATE:MAY.16/2017 |  |
|   | CHECKED:                          | DATE:            |  |
|   | SCALE: 1:1                        | SHEET 2 OF 2     |  |
| D | DRAWING NUMBER                    | ISSUE            |  |

Contact Code 560

845-ENG-MASTER