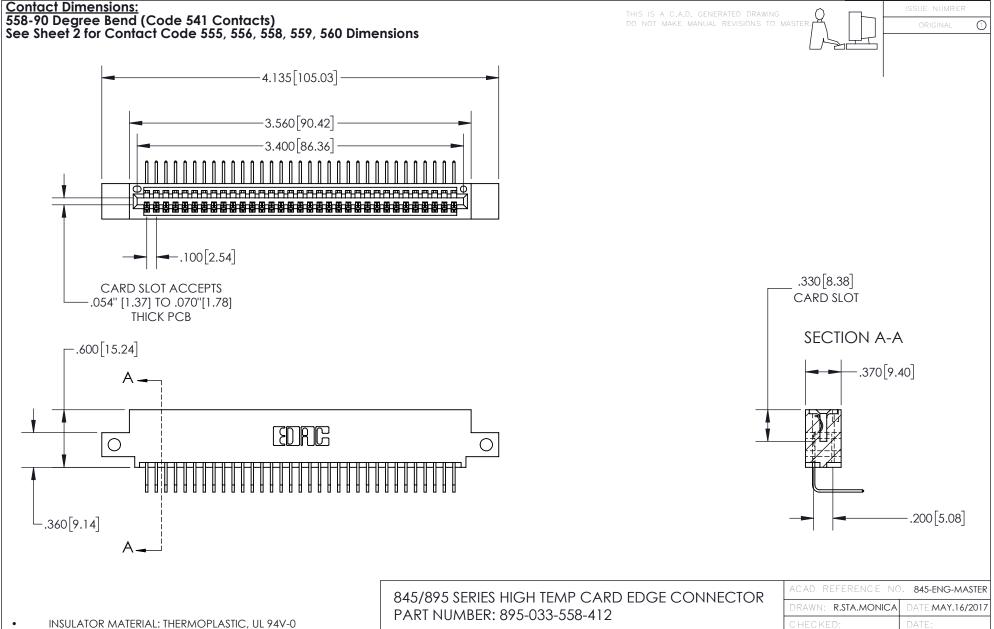

## 845/895 SERIES HIGH TEMP CARD EDGE CONNECTOR CONTACT CODE 555,556,558,559,560 DIMENSIONS

YOUR CONNECTION TO QUALITY & SERVICE

|   | ACAD REFERENCE NO   | . 845-ENG-MASTER |
|---|---------------------|------------------|
|   | DRAWN: R.STA.MONICA | DATE:MAY.16/2017 |
|   | CHECKED:            | DATE:            |
|   | SCALE: 1:1          | SHEET 2 OF 2     |
| D | DRAWING NUMBER      | ISSUE            |