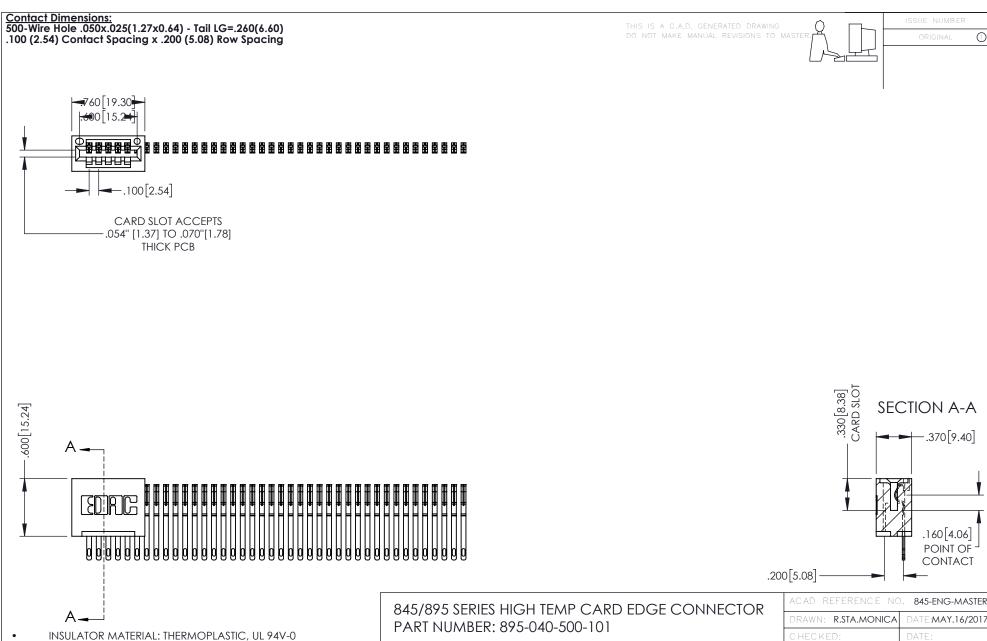

845-ENG-MASTER

- INSULATOR MATERIAL: THERMOPLASTIC POLYESTER, UL 94V-0 DAP MATERIAL AVAILABLE UPON REQUEST
- CONTACT MATERIAL; COPPER ALLOY

**Contact Code 558** 

CONTACT PLATING: GOLD ON THE MATING AREA, TIN PLATING ON THE CONTACT TAILS, NICKEL UNDERPLATE